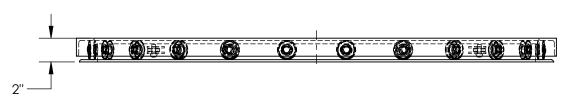

## STANDARD FEATURES

MODEL NUMBER: CA-40-4-SS UNIFORM CAPACITY: 4,000 LBS. OVERALL DIAMETER: Ø40"

**OVERALL HEIGHT: 2"** 

NUMBER OF BEARINGS: 24

STAINLESS STEEL CONSTRUCTION WITH UNPOLISHED (MILL) FINISH