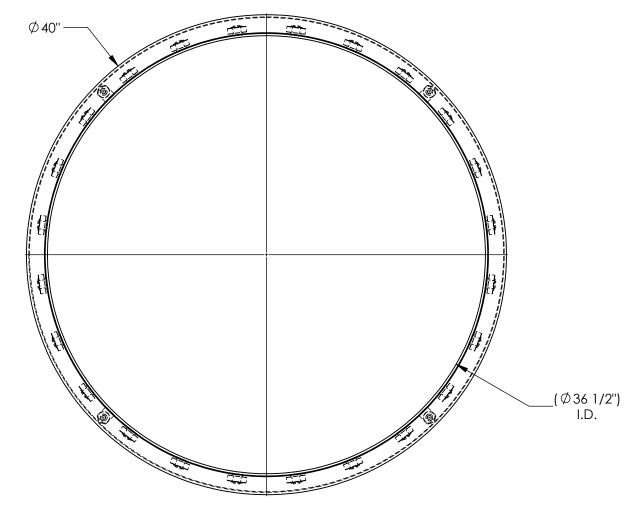

## STANDARD FEATURES

MODEL NUMBER: CA-40-4-SS UNIFORM CAPACITY: 4,000 LBS. OVERALL DIAMETER: Ø40"

**OVERALL HEIGHT: 2"** 

NUMBER OF BEARINGS: 24

STAINLESS STEEL CONSTRUCTION WITH UNPOLISHED (MILL) FINISH

## SPECIAL FEATURES

NONE

|             | DIMENSION TOLERANCE ± 1/4"                                                                                                                                                                                                                                                                                                 |
|-------------|----------------------------------------------------------------------------------------------------------------------------------------------------------------------------------------------------------------------------------------------------------------------------------------------------------------------------|
| A P P R O V | I, THE UNDERSIGNED, AGREE THAT THE PRODUCT AS REPRESENTED SATISFIES DESIGN AND DIMENSION REQUIREMENTS. I ALSO ACKNOWLEDGE MY DUTY TO CONFIRM PRODUCT AND INSTALLATION COMPLIANCE WITH ALL APPLICABLE FEDERAL, STATE AND LOCAL REGULATIONS AND STANDARDS.  ANY MODIFIED UNITS ARE NON-RETURNABLE [ ] As drawn [ ] As marked |
| Α           | Signed:Date:                                                                                                                                                                                                                                                                                                               |
| L           | Printed Name:  LEAD TIME WILL START UPON RECEIPT OF SIGNED APPROVAL DRAWING                                                                                                                                                                                                                                                |
|             |                                                                                                                                                                                                                                                                                                                            |