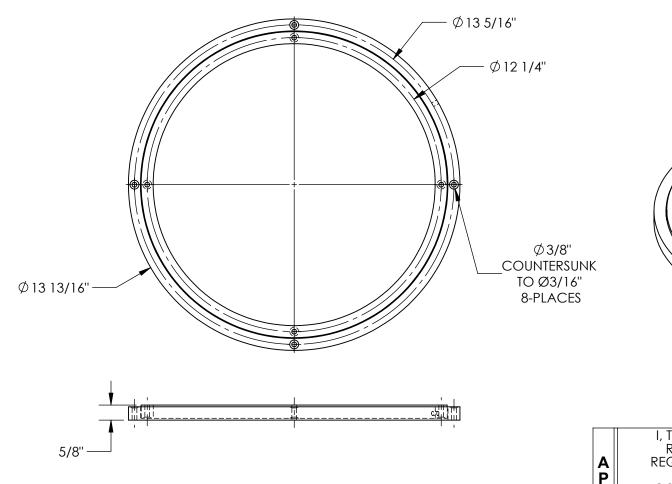

## SPECIAL FEATURES

NONE MODEL NUMBER IS CA-5-14 UNIFORM CAPACITY IS 500 LBS. OVERALL DIAMETER IS Ø13 13/16" HEIGHT IS 5/8" OUTER HOLES ON Ø13 5/16" CENTERS INNER HOLES ON Ø12 1/4" CENTERS INTERNALLY SEALED ROLLER BEARINGS **ALUMINUM CONSTRUCTION** 