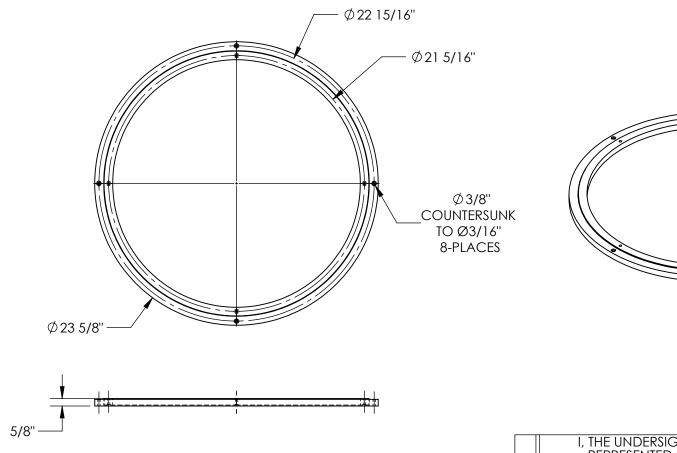

## STANDARD FEATURES

SPECIAL FEATURES

MODEL NUMBER IS CA-5-24 NC UNIFORM CAPACITY IS 750 LBS.
OVERALL DIAMETER IS Ø23 5/8"
HEIGHT IS 5/8"
OUTER HOLES ON Ø22 15/16"
INNER HOLES ON Ø21 5/16"
INTERNALLY SEALED ROLLER BEARINGS ALUMINUM CONSTRUCTION