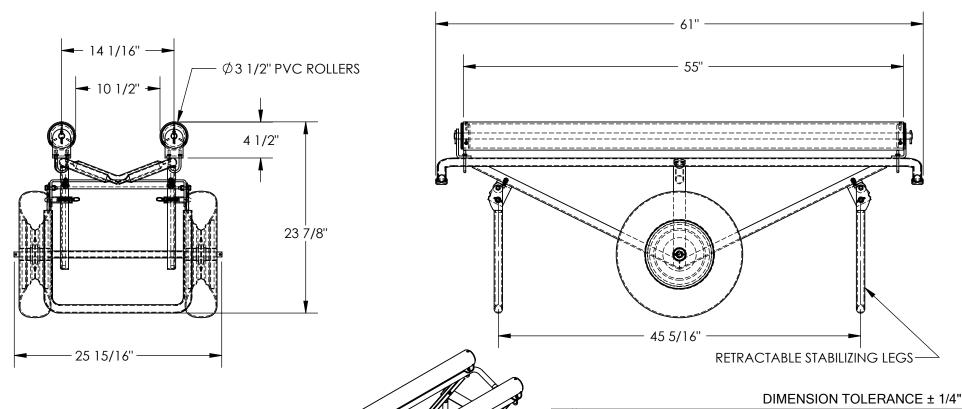

## STANDARD FEATURES

MODEL NUMBER: CARPET-D

**UNIFORM MAX CAPACITY: 500 LBS** 

**OVERALL WIDTH: 25 15/16"** OVERALL LENGTH: 61" OVERALL HEIGHT: 23 7/8"

ROLLER HEIGHT: 4 1/2"

WIDTH BETWEEN ROLLERS: 10 1/2" (2) Ø16" X 4" FULLY PNEUMATIC WHEELS

(2) Ø3 1/2" PVC ROLLERS TOUGH BAKED IN POWDER COATED BLUE FINISH