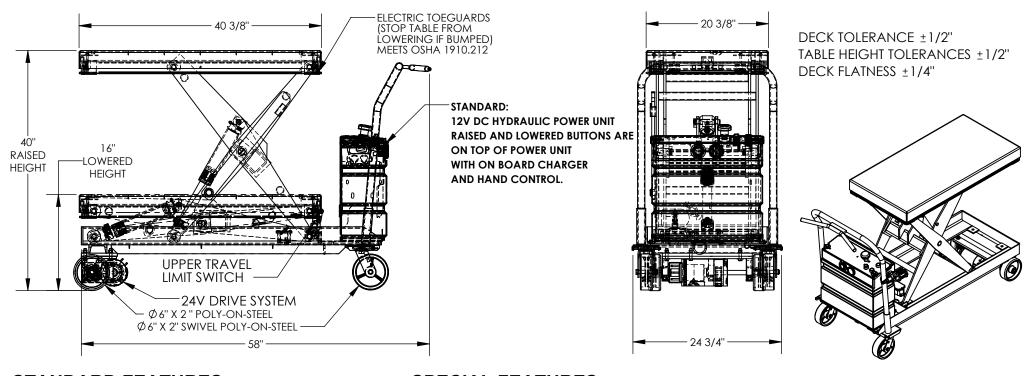

## TRACTION DRIVE ELECTRIC HYDRAULIC SCISSOR LIFT CART - CART-1000-2040-CTD

APPROX WEIGHT: 435.27 lbs. DOES NOT INCLUDE WEIGHT OF POWER OR PACKAGING!!!

\*\*\* ANY ADDITIONS, DELETIONS, OR OMISSIONS MUST BE CORRECTED ON THIS DRAWING AS THIS DRAWING WILL BE CONSIDERED ALL INCLUSIVE \*\*\*
ALL GRAPHICS PROVIDED ARE FOR REFERENCE ONLY. IF CERTAIN DIMENSIONS ARE CRITICAL PLEASE VERIFY THOSE DIMENSIONS WITH YOUR SALESPERSON

## STANDARD FEATURES

MODEL NUMBER IS CART-1000-2040-CTD DECK WIDTH IS 20 3/8"
DECK LENGTH IS 40 3/8"

RAISED HEIGHT IS 40"

**LOWERED HEIGHT IS 16"** 

 $\emptyset$  6" X 2 " POLY-ON-STEEL **DRIVE WHEELS** 

 $\phi$  6" X 2" SWIVEL POLY-ON-STEEL CASTERS

TABLE CAPACITY (EVENLY DISTRIBUTED)

MAX CAPACITY IS 1,000 LBS

CONTROL IS HANDHELD 2 BUTTON, NEMA 4 PENDANT

WITH MINIMUM 8' USABLE COIL CORD

SAFETY MAINTENANCE PROPS, DISPLACEMENT

STYLE CYLINDERS INSTALLED ROD DOWN

**EMERGENCY SAFETY STOP HYDRAULIC FUSES** 

UPPER TRAVEL LIMIT SWITCH

**ELECTRIC PINCH POINT GUARD** 

**DURABLE LIQUID PAINT BLUE FINISH** 

## SPECIAL FEATURES

NONE

## DIMENSION TOLERANCE ± 1/4"

|                    | -><024- | I, THE UNDERSIGNED, AGREE THAT THE PRODUCT AS REPRESENTED SATISFIES DESIGN AND DIMENSION REQUIREMENTS. I ALSO ACKNOWLEDGE MY DUTY TO CONFIRM PRODUCT AND INSTALLATION COMPLIANCE WITH ALL APPLICABLE FEDERAL, STATE AND LOCAL REGULATIONS AND STANDARDS.  UNITS REQUIRING APPROVAL DRAWINGS OR MODIFIED ARE NON-RETURNABLE  [] As drawn [] As marked |                 |                |                     |
|--------------------|---------|------------------------------------------------------------------------------------------------------------------------------------------------------------------------------------------------------------------------------------------------------------------------------------------------------------------------------------------------------|-----------------|----------------|---------------------|
|                    |         | Signed:Date:                                                                                                                                                                                                                                                                                                                                         |                 |                | Date:               |
|                    |         | Printed Name:                                                                                                                                                                                                                                                                                                                                        |                 |                |                     |
|                    |         | LEAD TIME WILL STAF                                                                                                                                                                                                                                                                                                                                  | RT UPON RE      | CEIPT OF SIGNE | ED APPROVAL DRAWING |
| ISTRIBUTOR'S NAME: |         |                                                                                                                                                                                                                                                                                                                                                      |                 |                | P.O.# X             |
| VES                | TIL     | MANUFAC                                                                                                                                                                                                                                                                                                                                              | TURING          |                | W.O.# X             |
| RAWN BY: KC        |         |                                                                                                                                                                                                                                                                                                                                                      | DATE:<br>3/4/16 |                | SALES: X            |
| EFERENC            | E: X    |                                                                                                                                                                                                                                                                                                                                                      |                 | SCALE: 1:16    | FILE NAME:          |
| UOTED L            | EAD     | TIME: X                                                                                                                                                                                                                                                                                                                                              | QUOTE #<br>X    |                | 01-007-373          |