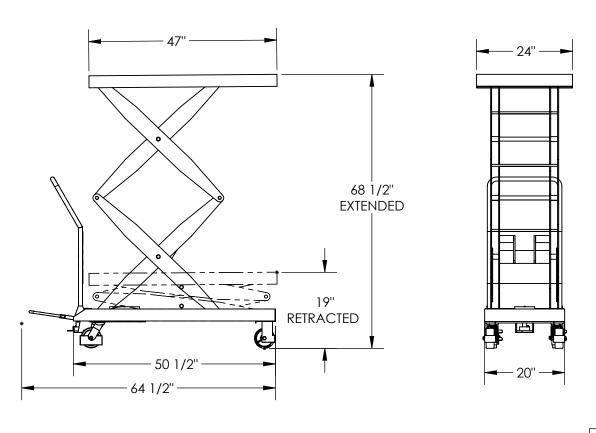

## STANDARD FEATURES

MODEL NUMBER IS CART-1500-D-TS

CAPACITY: 1,500 LBS **DECK SIZE: 24" W X 47" L** RAISED HEIGHT IS 68 1/2" LOWERED HEIGHT IS 19"

OVERALL HEIGHT IS 39 1/2" (HANDLE HEIGHT) OVERALL LENGTH IS 64 1/2"

OVERALL WIDTH IS 24"

FOOT PEDAL RELEASE VALVE

# OF PUMPS AT HIGH/LOW SPEED

-HIGH: 59 PUMPS -LOW: 102 PUMPS

**CASTERS - POLY ON STEEL** 

-(2) 6 X 1 1/2 RIGID -(2) 6 X 1 1/2 SWIVEL