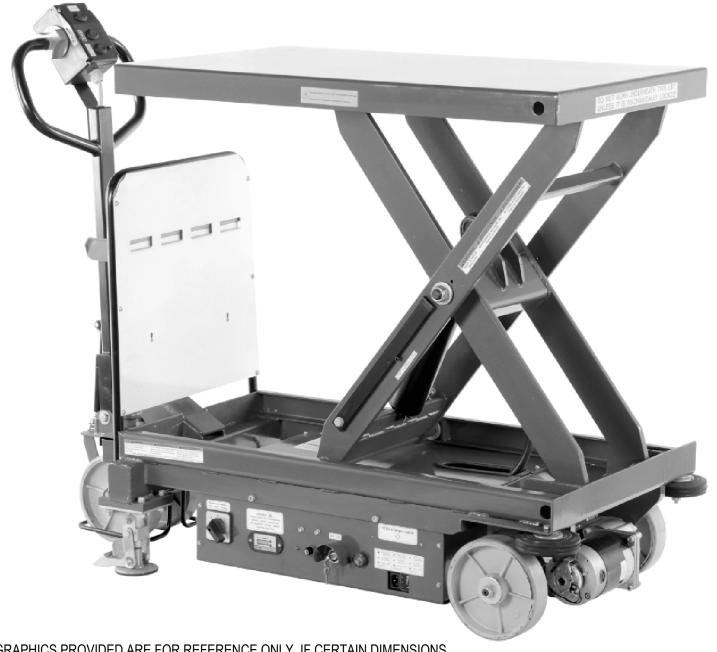

## STANDARD FEATURES

MODEL NUMBER: CART-1500-DC-CTD PLATFORM SIZE: 24" W X 40" LG SERVICE RANGE: 18 1/8" TO 42 3/8" UNIFORM CAPACITY: 1,500 LBS. POWERED DRIVE AND POWERED LIFT DURABLE LIQUID PAINT BLUE FINISH