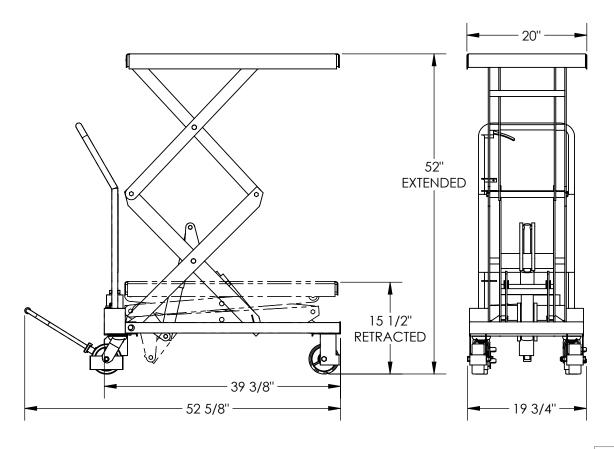

## STANDARD FEATURES

MODEL NUMBER IS CART-800-D-TS

PLATFORM WIDTH: 20" PLATFORM LENGTH: 35 1/2" UNIFORM CAPACITY: 800 LBS

RAISED HEIGHT: 52" LOWERED HEIGHT: 15"

# OF PUMPS AT HIGH/LOW SPEED

-HIGH: 12 PUMPS -LOW: 39 PUMPS