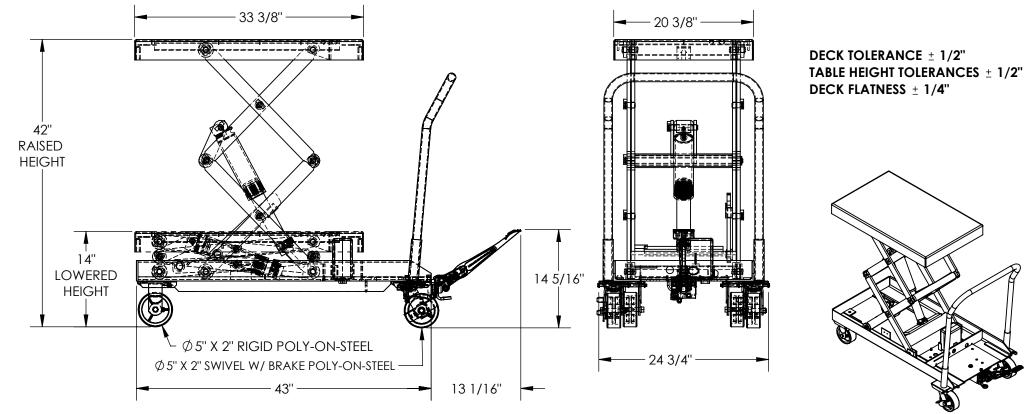

## STANDARD FEATURES

MODEL NUMBER IS CARTD-1000-2033-FP DECK WIDTH IS 20 3/8"

DECK LENGTH IS 33 3/8"

RAISED HEIGHT IS 42"

LOWERED HEIGHT IS 14"

 $\emptyset$  5" X 2" RIGID POLY-ON-STEEL **CASTERS** 

 $\emptyset$  5" X 2" SWIVEL W/ BRAKE POLY-ON-STEEL **CASTERS** 

TABLE CAPACITY (EVENLY DISTRIBUTED)

MAX CAPACITY IS 1,000 LBS

SAFETY MAINTENANCE PROPS, DISPLACEMENT

STYLE CYLINDERS INSTALLED ROD DOWN

EMERGENCY SAFETY STOP HYDRAULIC FUSES

TWO SPEED AUTO SHIFTING MANUAL FOOT PUMP

NUMBER OF PUMPS TO RAISE TABLE

LOW PRESSURE: 18 HIGH PRESSURE: 50

DURABLE LIQUID PAINT BLUE FINISH