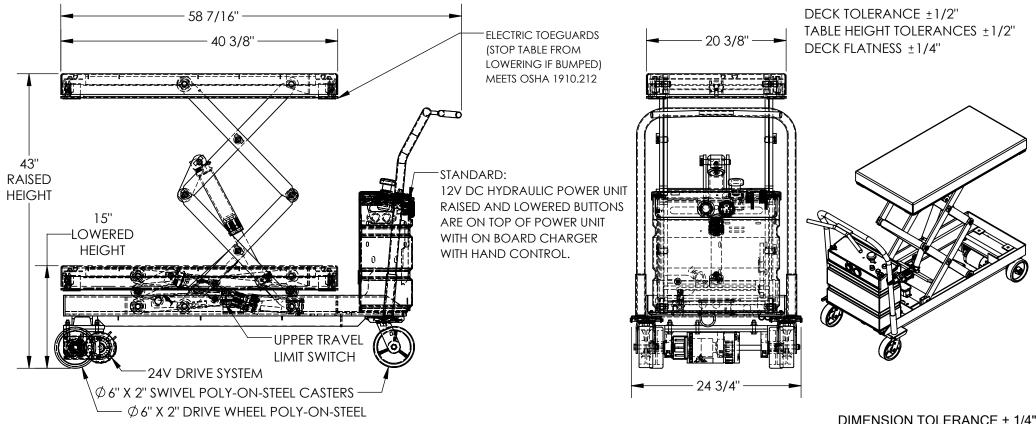

## TRACTION DRIVE ELECTRIC HYDRAULIC SCISSOR LIFT CART - CARTD-750-2040-CTD APPROX WEIGHT: 431.82 lbs. DOES NOT INCLUDE WEIGHT OF POWER OR PACKAGING!!!

\*\*\* ANY ADDITIONS, DELETIONS, OR OMISSIONS MUST BE CORRECTED ON THIS DRAWING AS THIS DRAWING WILL BE CONSIDERED ALL INCLUSIVE \*\*\* ALL GRAPHICS PROVIDED ARE FOR REFERENCE ONLY. IF CERTAIN DIMENSIONS ARE CRITICAL PLEASE VERIFY THOSE DIMENSIONS WITH YOUR SALESPERSON.

## STANDARD FEATURES

MODEL NUMBER IS CARTD-750-2040-CTD

DECK WIDTH IS 20 3/8"

DECK LENGTH IS 40 3/8"

**RAISED HEIGHT IS 43" LOWERED HEIGHT IS 15"** 

Ø 6" X 2" DRIVE WHEEL POLY-ON-STEEL

Ø 6" X 2" SWIVEL POLY-ON-STEEL CASTERS

TABLE CAPACITY (EVENLY DISTRIBUTED)

MAX CAPACITY IS 750 LBS

CONTROL IS HANDHELD 2 BUTTON, NEMA 4 PENDANT

WITH MINIMUM 8' USABLE COIL CORD

SAFETY MAINTENANCE PROPS, DISPLACEMENT

STYLE CYLINDERS INSTALLED ROD DOWN **EMERGENCY SAFETY STOP HYDRAULIC FUSES** 

**UPPER TRAVEL LIMIT SWITCH** 

**ELECTRIC PINCH POINT GUARD** 

**DURABLE LIQUID PAINT BLUE FINISH** 