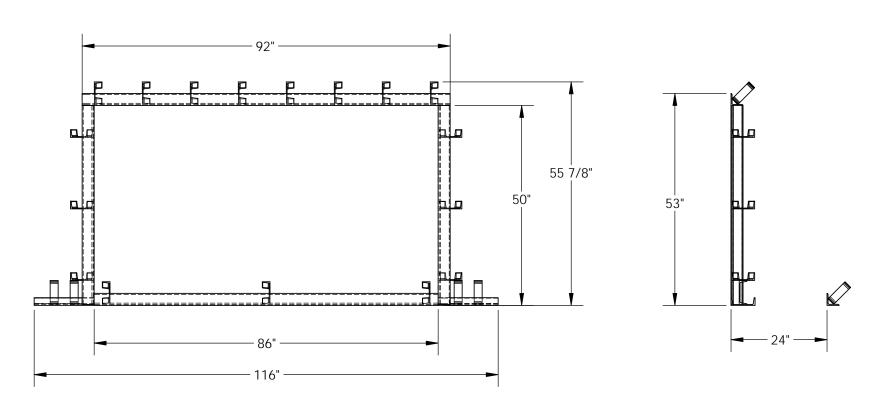

## STANDARD FEATURES

**MODEL NUMBER IS CAS-75 OVERALL WIDTH IS 116" USABLE WIDTH IS 86" OVERALL LENGTH IS 55 7/8" USABLE LENGTH IS 50" USABLE HEIGHT IS 24"** 

NOTE: UNIT SHIPS UNASSEMBLED. ASSEMBLY TO BE COMPLETED BY THE INSTALLER