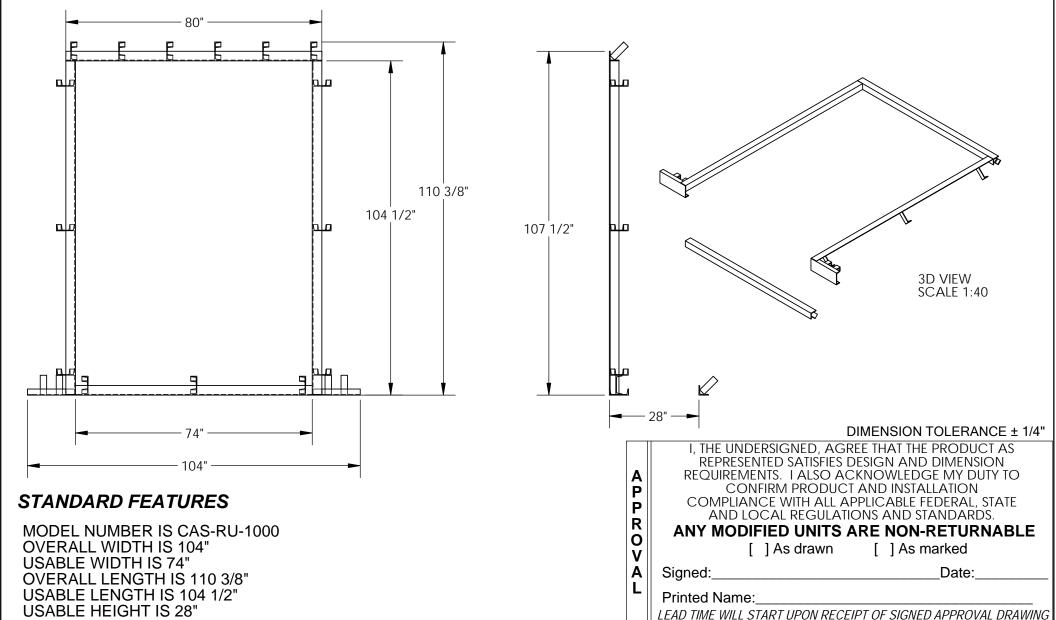

## CURB ANGLE SET INSTALLATION - CAS-RU-1000

APPROX WEIGHT: 192.91 lbs.

\*\*\* ANY ADDITIONS, DELETIONS, OR OMISSIONS MUST BE CORRECTED ON THIS DRAWING AS THIS DRAWING WILL BE CONSIDERED ALL INCLUSIVE \*\*\*
ALL GRAPHICS PROVIDED ARE FOR REFERENCE ONLY. IF CERTAIN DIMENSIONS ARE CRITICAL PLEASE VERIFY THOSE DIMENSIONS WITH YOUR SALESPERSON