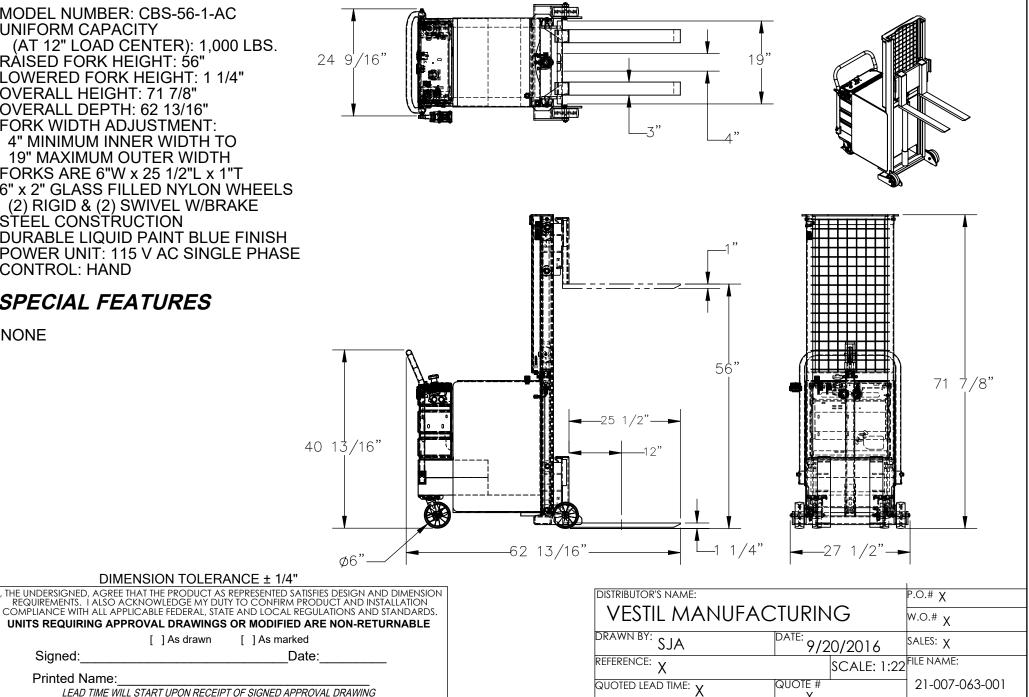

## **COUNTER-BALANCED STACKER - CBS-56-1-AC**

APPROX WEIGHT: 1195.01 lbs. DOES NOT INCLUDE WEIGHT OF POWER OR PACKAGING!!!

Х

\*\*\* ANY ADDITIONS, DELETIONS, OR OMISSIONS MUST BE CORRECTED ON THIS DRAWING AS THIS DRAWING WILL BE CONSIDERED ALL INCLUSIVE \*\*\* ALL GRAPHICS PROVIDED ARE FOR REFERENCE ONLY. IF CERTAIN DIMENSIONS ARE CRITICAL PLEASE VERIFY THOSE DIMENSIONS WITH YOUR SALESPERSON

## STANDARD FEATURES

MODEL NUMBER: CBS-56-1-AC UNIFORM CAPACITY (AT 12" LOAD CENTER): 1,000 LBS. RÀISED FORK HEIGHT: 56" LOWERED FORK HEIGHT: 1 1/4" OVERALL HEIGHT: 71 7/8" OVERALL DEPTH: 62 13/16" FORK WIDTH ADJUSTMENT: **4" MINIMUM INNER WIDTH TO 19" MAXIMUM OUTER WIDTH** FORKS ARE 6"W x 25 1/2"L x 1"T 6" x 2" GLASS FILLED NYLON WHEELS (2) RIGID & (2) SWIVEL W/BRAKE STÉEL CONSTRUCTION DURABLE LIQUID PAINT BLUE FINISH POWER UNIT: 115 V AC SINGLE PHASE CONTROL: HAND