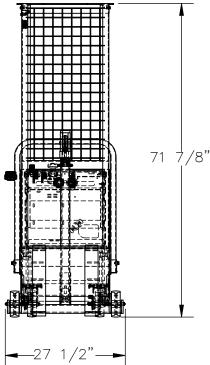

## STANDARD FEATURES

MODEL NUMBER: CBS-56-1-DC UNIFORM CAPACITY

(AT 12" LOAD CENTER): 1,000 LBS. RAISED FORK HEIGHT: 56"

LOWERED FORK HEIGHT: 1 1/4"

**OVERALL HEIGHT: 71 7/8"** 

OVERALL DEPTH: 62 13/16" FORK WIDTH ADJUSTMENT: