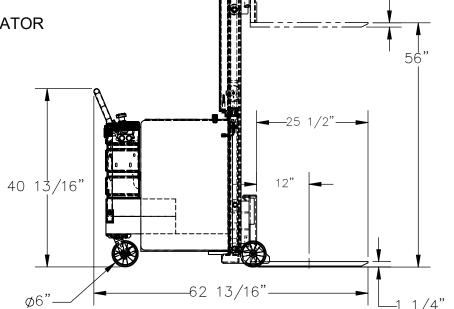

## COUNTER-BALANCED STACKER - CBS-56-1-DC

24 9 / 16"

APPROX WEIGHT: 1195.01 lbs. DOES NOT INCLUDE WEIGHT OF POWER OR PACKAGING!!!

\*\*\* ANY ADDITIONS, DELETIONS, OR OMISSIONS MUST BE CORRECTED ON THIS DRAWING AS THIS DRAWING WILL BE CONSIDERED ALL INCLUSIVE \*\*\* ALL GRAPHICS PROVIDED ARE FOR REFERENCE ONLY. IF CERTAIN DIMENSIONS ARE CRITICAL PLEASE VERIFY THOSE DIMENSIONS WITH YOUR SALESPERSON.

## STANDARD FEATURES

MODEL NUMBER: CBS-56-1-DC UNIFORM CAPACITY

(AT 12" LOAD CENTER): 1,000 LBS. RAISED FORK HEIGHT: 56"

LOWERED FORK HEIGHT: 1 1/4"

**OVERALL HEIGHT: 71 7/8"** 

OVERALL DEPTH: 62 13/16" FORK WIDTH ADJUSTMENT:

4" MINIMUM INNER WIDTH TO

19" MAXIMUM OUTER WIDTH FORKS ARE 6"W x 25 1/2"L x 1"T

6" x 2" GLASS FILLED NYLON WHEELS

(2) RIGID & (2) SWIVEL W/BRAKE

STÉEL CONSTRUCTION

**DURABLE LIQUID PAINT BLUE FINISH** 

POWER UNIT: 12V DC WITH ON-BOARD

CHARGER & BATTERY CHARGE INDICATOR

**CONTROL: HAND** 