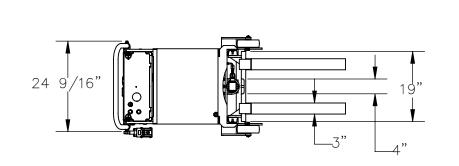

4" MINIMUM INNER WIDTH TO

19" MAXIMUM OUTER WIDTH

FORKS ARE 6"W x 25 1/2"L x 1"T 6" x 2" GLASS FILLED NYLON WHEELS

(2) RIGID & (2) SWIVEL W/BRAKE

STEEL CONSTRUCTION

**DURABLE LIQUID PAINT BLUE FINISH** 

POWER UNIT: 115 V AC SINGLE PHASE