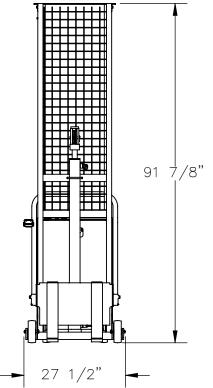

## STANDARD FEATURES

MODEL NUMBER: CBS-76-1-AC UNIFORM CAPACITY

(AT 12" LOAD CENTER): 1,000 LBS.

RÀISED FORK HEIGHT: 76"

LOWERED FORK HEIGHT: 1 1/4"

OVERALL HEIGHT: 91 7/8"

OVERALL DEPTH: 62 13/16" FORK WIDTH ADJUSTMENT: