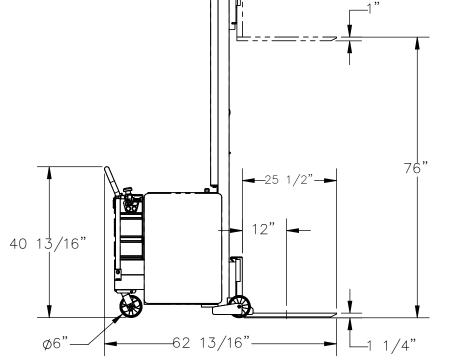

## STANDARD FEATURES

MODEL NUMBER: CBS-76-1-AC UNIFORM CAPACITY

(AT 12" LOAD CENTER): 1,000 LBS.

RÀISED FORK HEIGHT: 76"

LOWERED FORK HEIGHT: 1 1/4"

OVERALL HEIGHT: 91 7/8"

OVERALL DEPTH: 62 13/16" FORK WIDTH ADJUSTMENT:

4" MINIMUM INNER WIDTH TO

19" MAXIMUM OUTER WIDTH

FORKS ARE 6"W x 25 1/2"L x 1"T 6" x 2" GLASS FILLED NYLON WHEELS

(2) RIGID & (2) SWIVEL W/BRAKE

STEEL CONSTRUCTION

**DURABLE LIQUID PAINT BLUE FINISH** 

POWER UNIT: 115 V AC SINGLE PHASE