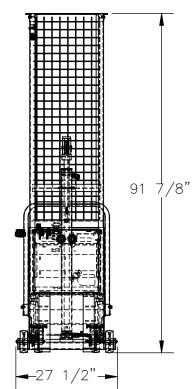

## STANDARD FEATURES

MODEL NUMBER: CBS-76-1-DC UNIFORM CAPACITY

(AT 12" LOAD CENTER): 1,000 LBS.

RÀISED FORK HEIGHT: 76"

LOWERED FORK HEIGHT: 1 1/4"

OVERALL HEIGHT: 91 7/8" OVERALL DEPTH: 62 13/16"

FORK WIDTH ADJUSTMENT: