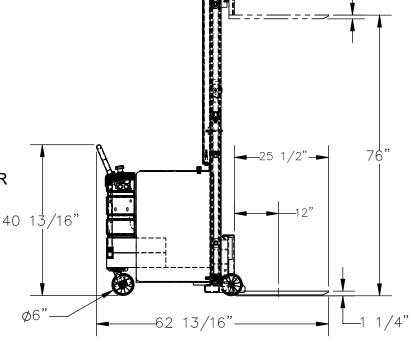

## STANDARD FEATURES

MODEL NUMBER: CBS-76-1-DC UNIFORM CAPACITY

(AT 12" LOAD CENTER): 1,000 LBS.

RÀISED FORK HEIGHT: 76"

LOWERED FORK HEIGHT: 1 1/4"

OVERALL HEIGHT: 91 7/8" OVERALL DEPTH: 62 13/16"

FORK WIDTH ADJUSTMENT:

4" MINIMUM INNER WIDTH TO

19" MAXIMUM OUTER WIDTH

FORKS ARE 6"W x 25 1/2"L x 1"T 6" x 2" GLASS FILLED NYLON WHEELS

(2) RIGID & (2) SWIVEL W/BRAKE

STÉEL CONSTRUCTION

**DURABLE LIQUID PAINT BLUE FINISH** 

POWER UNIT: 12 V DC WITH ON-BOARD