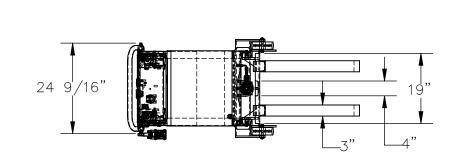

## STANDARD FEATURES

MODEL NUMBER: CBS-76-1-DC UNIFORM CAPACITY

(AT 12" LOAD CENTER): 1,000 LBS.

RÀISED FORK HEIGHT: 76"

LOWERED FORK HEIGHT: 1 1/4"

OVERALL HEIGHT: 91 7/8" OVERALL DEPTH: 62 13/16"

FORK WIDTH ADJUSTMENT:

4" MINIMUM INNER WIDTH TO

19" MAXIMUM OUTER WIDTH

FORKS ARE 6"W x 25 1/2"L x 1"T 6" x 2" GLASS FILLED NYLON WHEELS

(2) RIGID & (2) SWIVEL W/BRAKE

STÉEL CONSTRUCTION

**DURABLE LIQUID PAINT BLUE FINISH** 

POWER UNIT: 12 V DC WITH ON-BOARD