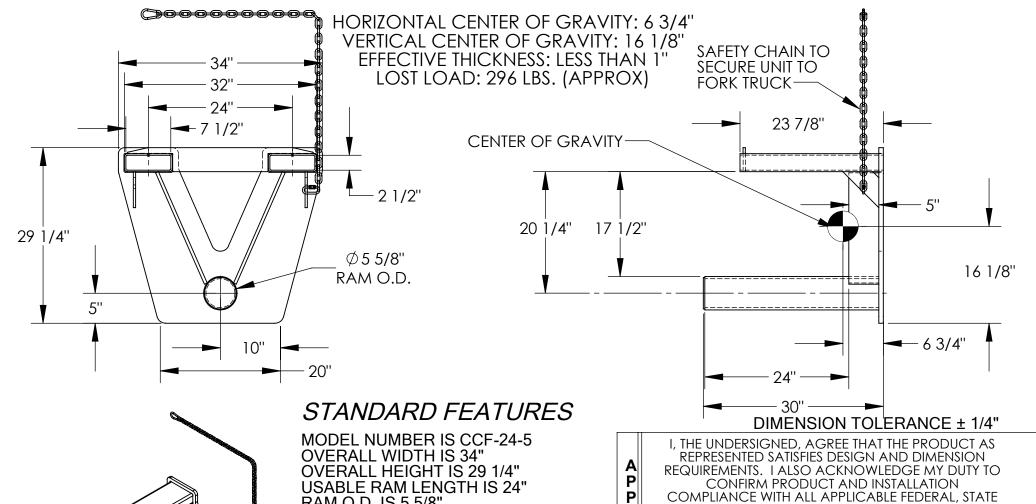

## FORK MOUNTED COIL RAM - CCF-24-5

APPROX WEIGHT: 295.87 lbs. DOES NOT INCLUDE WEIGHT OF POWER OR PACKAGING

\*\*\* ANY ADDITIONS, DELETIONS, OR OMISSIONS MUST BE CORRECTED ON THIS DRAWING AS THIS DRAWING WILL BE CONSIDERED ALL INCLUSIVE \*\*\*
ALL GRAPHICS PROVIDED ARE FOR REFERENCE ONLY. IF CERTAIN DIMENSIONS ARE CRITICAL PLEASE VERIFY THOSE DIMENSIONS WITH YOUR SALESPERSON

3-D VIEW SHOWN FOR REFERENCE ONLY SCALE: 1:24 MODEL NUMBER IS CCF-24-5
OVERALL WIDTH IS 34"
OVERALL HEIGHT IS 29 1/4"
USABLE RAM LENGTH IS 24"
RAM O.D. IS 5 5/8"
UNIFORM CAPACITY IS 5,500 LBS.
STANDARD FORK POCKETS ARE
7 1/2" W x 2 1/2" H USABLE ON
24" CENTERS
DURABLE LIQUID PAINT BLUE FINISH

SPECIAL FEATURES
NONE

NEVER EXCEED LOAD CENTER RATING PER FORK TRUCK MANUFACTURER'S GUIDELINES.

DO NOT USE THIS FORK TRUCK ATTACHMENT IF LOAD WILL EXCEED FORK TRUCK MANUFACTURER'S LOAD CENTER RATING.

| DIMENSION TOLERANCE ± 1/4"   |                                                    |                                                                                                                                                                                                                                                                                                                                                                                                                                                                                                                                                                                                                                                                                                                                                                                                                                                                                                                                                                                                                                                                                                                                                                                                                                                                                                                                                                                                                                                                                                                                                                                                                                                                                                                                                                                                                                                                                                                                                                                                                                                                                                                               |                                                                                                  |
|------------------------------|----------------------------------------------------|-------------------------------------------------------------------------------------------------------------------------------------------------------------------------------------------------------------------------------------------------------------------------------------------------------------------------------------------------------------------------------------------------------------------------------------------------------------------------------------------------------------------------------------------------------------------------------------------------------------------------------------------------------------------------------------------------------------------------------------------------------------------------------------------------------------------------------------------------------------------------------------------------------------------------------------------------------------------------------------------------------------------------------------------------------------------------------------------------------------------------------------------------------------------------------------------------------------------------------------------------------------------------------------------------------------------------------------------------------------------------------------------------------------------------------------------------------------------------------------------------------------------------------------------------------------------------------------------------------------------------------------------------------------------------------------------------------------------------------------------------------------------------------------------------------------------------------------------------------------------------------------------------------------------------------------------------------------------------------------------------------------------------------------------------------------------------------------------------------------------------------|--------------------------------------------------------------------------------------------------|
| APPROVA                      | REPRESEN REQUIREMEN CONI COMPLIAN AND LO UNITS REC | ERSIGNED, AGREE THAT ITED SATISFIES DESIGN A NTS. I ALSO ACKNOWLE FIRM PRODUCT AND INSCREMENT OF THE PROPERTY | IND DIMENSION EDGE MY DUTY TO STALLATION LE FEDERAL, STATE DISTANDARDS. LE DRAWINGS OR ETURNABLE |
| L                            | Signed:                                            |                                                                                                                                                                                                                                                                                                                                                                                                                                                                                                                                                                                                                                                                                                                                                                                                                                                                                                                                                                                                                                                                                                                                                                                                                                                                                                                                                                                                                                                                                                                                                                                                                                                                                                                                                                                                                                                                                                                                                                                                                                                                                                                               | Date:                                                                                            |
|                              | Printed Name                                       |                                                                                                                                                                                                                                                                                                                                                                                                                                                                                                                                                                                                                                                                                                                                                                                                                                                                                                                                                                                                                                                                                                                                                                                                                                                                                                                                                                                                                                                                                                                                                                                                                                                                                                                                                                                                                                                                                                                                                                                                                                                                                                                               | IGNED APPROVAL DRAWING                                                                           |
| ISTRIBUTOR'S NAME: P.O.# X   |                                                    |                                                                                                                                                                                                                                                                                                                                                                                                                                                                                                                                                                                                                                                                                                                                                                                                                                                                                                                                                                                                                                                                                                                                                                                                                                                                                                                                                                                                                                                                                                                                                                                                                                                                                                                                                                                                                                                                                                                                                                                                                                                                                                                               |                                                                                                  |
| VESTIL MANUFACTURING W.O.# X |                                                    |                                                                                                                                                                                                                                                                                                                                                                                                                                                                                                                                                                                                                                                                                                                                                                                                                                                                                                                                                                                                                                                                                                                                                                                                                                                                                                                                                                                                                                                                                                                                                                                                                                                                                                                                                                                                                                                                                                                                                                                                                                                                                                                               |                                                                                                  |