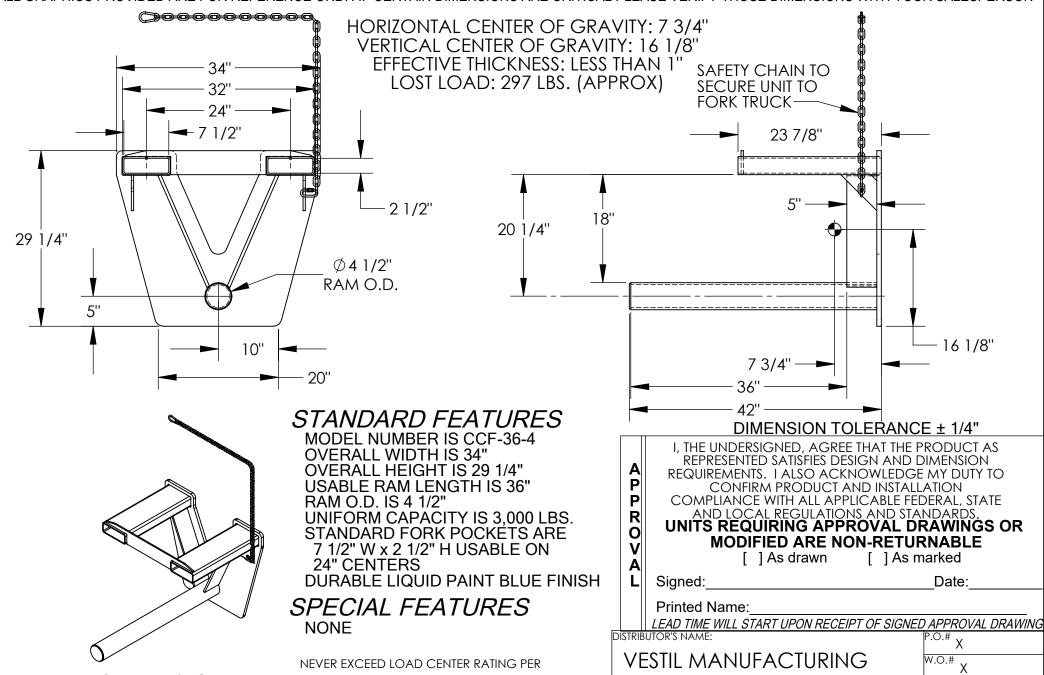

## FORK MOUNTED COIL RAM - CCF-36-4

APPROX WEIGHT: 296.33 lbs. DOES NOT INCLUDE WEIGHT OF POWER OR PACKAGING!!

\*\*\* ANY ADDITIONS, DELETIONS, OR OMISSIONS MUST BE CORRECTED ON THIS DRAWING AS THIS DRAWING WILL BE CONSIDERED ALL INCLUSIVE \*\*\*
ALL GRAPHICS PROVIDED ARE FOR REFERENCE ONLY. IF CERTAIN DIMENSIONS ARE CRITICAL PLEASE VERIFY THOSE DIMENSIONS WITH YOUR SALESPERSON

3-D VIEW SHOWN FOR REFERENCE ONLY SCALE: 1:24 FORK TRUCK MANUFACTURER'S GUIDELINES.
DO NOT USE THIS FORK TRUCK ATTACHMENT
IF LOAD WILL EXCEED FORK TRUCK
MANUFACTURER'S LOAD CENTER RATING.

DRAWN BY: B. NOTHNAGEL DATE: 8/1/2015 SALES: X

REFERENCE: X SCALE: 1:16 FILE NAME:

QUOTED LEAD TIME: Y QUOTE # 08-007-263