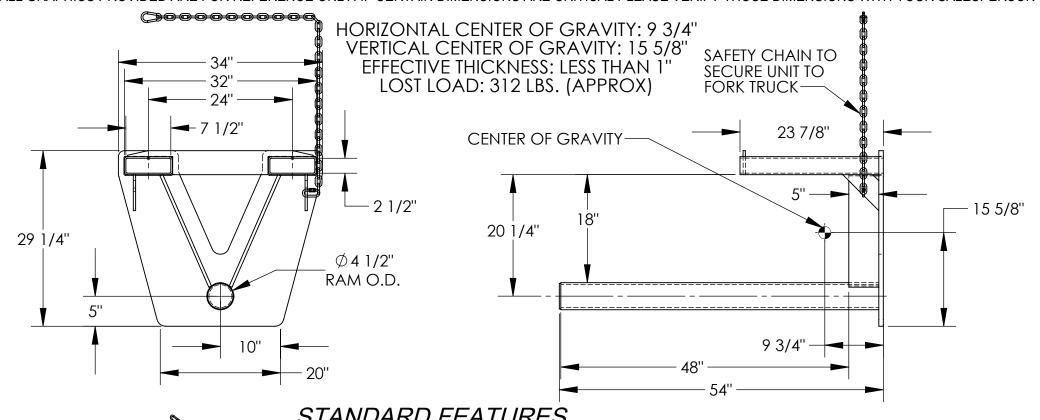

## FORK MOUNTED COIL RAM - CCF-48-4

3-D VIEW SHOWN

FOR REFERENCE ONLY

SCALF: 1:24

APPROX WEIGHT: 311.33 lbs.

\*\*\* ANY ADDITIONS, DELETIONS, OR OMISSIONS MUST BE CORRECTED ON THIS DRAWING AS THIS DRAWING WILL BE CONSIDERED ALL INCLUSIVE \*\*\* ALL GRAPHICS PROVIDED ARE FOR REFERENCE ONLY. IF CERTAIN DIMENSIONS ARE CRITICAL PLEASE VERIFY THOSE DIMENSIONS WITH YOUR SALESPERSON.

## STANDARD FEATURES

MODEL NUMBER IS CCF-48-4 **OVERALL WIDTH IS 34" OVERALL HEIGHT IS 29 1/4" USABLE RAM LENGTH IS 48"** RAM O.D. IS 4 1/2" UNIFORM CAPACITY IS 3,000 LBS. STANDARD FORK POCKÉTS ARE 7 1/2" W x 2 1/2" H USABLE ON 24" CENTERS **DURABLE LIQUID PAINT BLUE FINISH** 