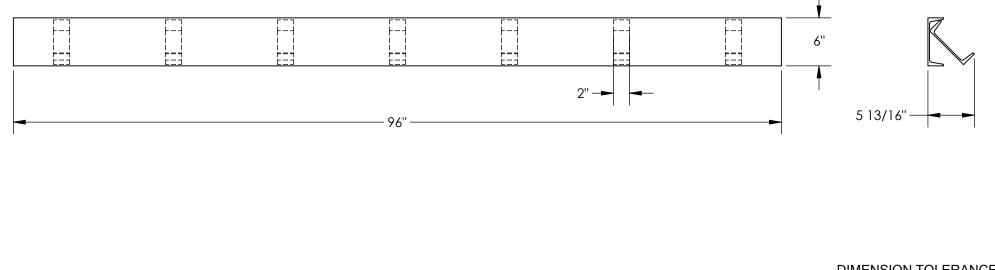

## DIMENSION TOLERANCE ± 1/4"

STANDARD FEATURES SPECIAL FEATURES NONE MODEL NUMBER: CE **OVERALL WIDTH: 96" OVERALL HEIGHT: 6"** OVERALL DEPTH: 5 13/16" FEATURES (7) ANCHOR TABS CURB EDGE TO BE INSTALLED DURING THE POURING OF CONCRETE AT DOCK FOR USE WITH FM, PP, & PE SERIES EDGE-OF-DOCK LEVELERS PROVIDES STEEL EDGE FOR AN EDGE-OF-DOCK D LEVELER TO BE WELDED TO ON DOCK FACE STEEL CONSTRUCTION DURABLE LIQUID PAINT BROWN FINISH DF RE