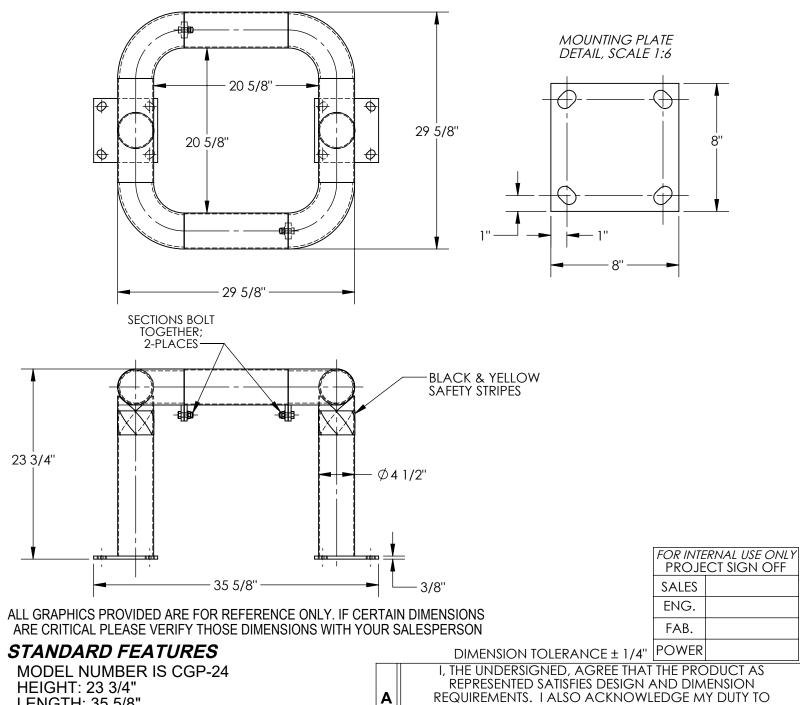

## **COLUMN GUARD - CGP-24**

APPROX WEIGHT: 91.67 lbs. DOES NOT INCLUDE WEIGHT OF POWER OR PACKAGING!!!

\*\*\*ANY ADDITIONS, DELETIONS, OR OMISSIONS MUST BE CORRECTED ON THIS DRAWING AS THIS DRAWING WILL BE CONSIDERED ALL INCLUSIVE\*\*\*

P

P

R

0

٧

Α

LENGTH: 35 5/8"

DEPTH: 29 5/8" INNER WIDTH: 20 5/8"

INNER LENGTH: 20 5/8" GUARD DIAMETER: Ø4 1/2"

8"W x 8"L BASEPLATE

TOUGH BAKED IN POWDER COATED YELLOW FINISH

**BLACK AND YELLOW SAFETY STRIPES** 

ALL STEEL CONSTRUCTION (ASTM A-36 MIN.) WITH

WELDING TO MEET AWS