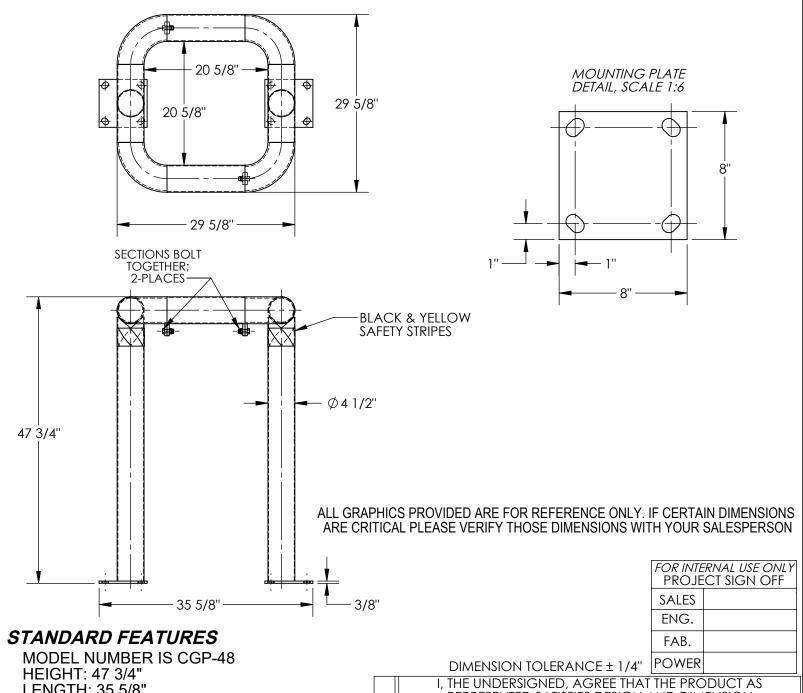

## **COLUMN GUARD - CGP-48**

APPROX WEIGHT: 114.01 lbs. DOES NOT INCLUDE WEIGHT OF POWER OR PACKAGING!!!

\*\*\*ANY ADDITIONS, DELETIONS, OR OMISSIONS MUST BE CORRECTED ON THIS DRAWING AS THIS DRAWING WILL BE CONSIDERED ALL INCLUSIVE\*\*\*

LENGTH: 35 5/8" DEPTH: 29 5/8"

INNER WIDTH: 20 5/8" INNER LENGTH: 20 5/8" **GUARD DIAMETER: Ø4 1/2"** 

8"W x 8"L BASEPLATE

TOUGH BAKED IN POWDER COATED

YELLOW FINISH

**BLACK AND YELLOW SAFETY STRIPES** 

ALL STEEL CONSTRUCTION (ASTM A-36 MIN.) WITH

WELDING TO MEET AWS WARNING: CHECK APPLICABLE STATE

& LOCAL LAWS FOR YOUR AREA