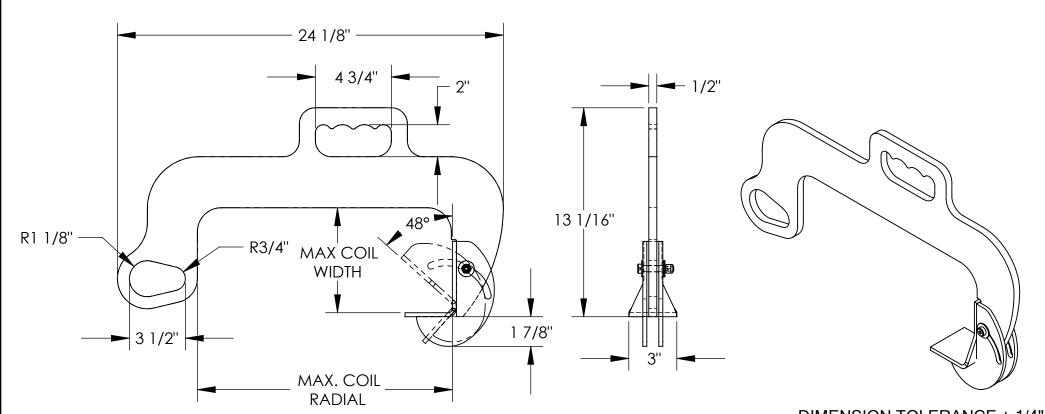

## STANDARD FEATURES

MODEL NUMBER IS CH-10-6 LIFTING CAPACITY: 1,000 LBS. MAX. COIL WIDTH: 6" MAX. COIL RADIAL: 13" MIN. COIL INSIDE DIA.: 9" OVERALL WIDTH IS 3" OVERALL LENGTH IS 24 1/8" OVERALL HEIGHT IS 13 1/16" TOUGH BAKED IN POWDER COAT YELLOW FINISH