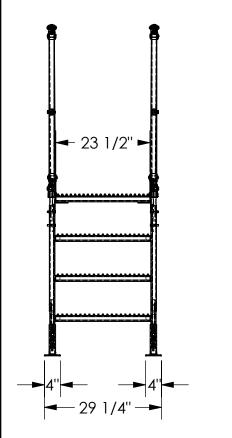

#### STANDARD FEATURES

MODEL NUMBER: COL-4-36-33-HDG OVERALL SIZE:

29 1/4" W x 91" L x 82 7/8" H

CLEARANCE SPAN:

38 1/8" W x 38 1/4" H TOP PLATFORM HEIGHT: 40"

STEP HEIGHT SPACING: 10"

STEP DEPTH: 7"

STEP & PLATFORM WIDTH 23 1/2"

CLIMB ANGLE: 58°

HOT DIPPED GALVANIZED FINISH

HANDRAILS ARE TOUGH BAKED IN POWDER COATED FINISH

ALL STEPS & PLATFORM ARE SERRATED STEEL

KNOCK-DOWN HANDRAILING

(UNIT SHIPS KNOCKED DOWN, ASSEMBLY REQUIRED)