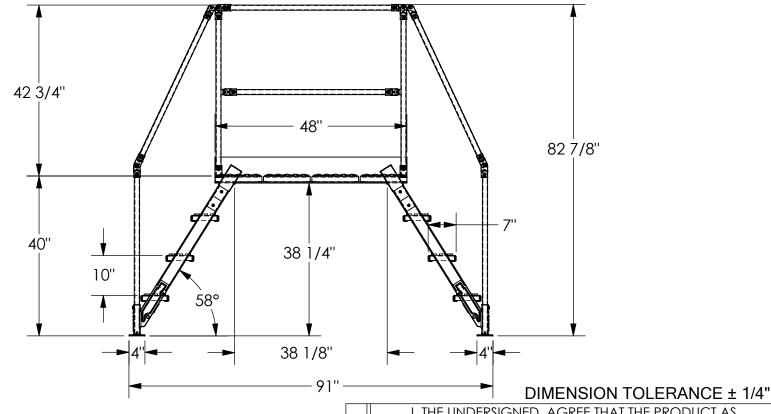

#### STANDARD FEATURES

MODEL NUMBER: COL-4-36-33-HDG OVERALL SIZE:

29 1/4" W x 91" L x 82 7/8" H

CLEARANCE SPAN:

38 1/8" W x 38 1/4" H TOP PLATFORM HEIGHT: 40"

STEP HEIGHT SPACING: 10"

STEP DEPTH: 7"

STEP & PLATFORM WIDTH 23 1/2"

CLIMB ANGLE: 58°

HOT DIPPED GALVANIZED FINISH

HANDRAILS ARE TOUGH BAKED IN POWDER COATED FINISH

ALL STEPS & PLATFORM ARE SERRATED STEEL

KNOCK-DOWN HANDRAILING

(UNIT SHIPS KNOCKED DOWN, ASSEMBLY REQUIRED)

#### NOTE

UNIT MUST BE ANCHORED TO THE FLOOR!!! Ø7/16" MOUNTING HOLES 8 TOTAL MOUNTING HOLES PER STANDARD UNIT

STANDARD UNIT 2 MOUNTING HOLES PER CORNER BRACKET