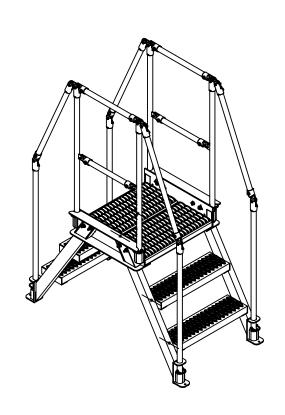

## THREE STEP, ALUMINUM, CROSS OVER - COL-AL-3-26-14 APPROX WEIGHT: 119.35 lbs. DOES NOT INCLUDE WEIGHT OF POWER OR PART \*\*\* ANY ADDITIONS, DELETIONS, OR OMISSIONS MUST BE CORRECTED ON THIS DRAWING AS THIS DRAWING WILL BE CONSIDERED ALL INCLUSIVE \*\*\*

## **STANDARD FEATURES:**

MODEL NUMBER: COL-AL-3-26-14

**OVERALL SIZE** 

29 1/8" W x 56" L x 72 15/16" H

**CLEARANCE SPAN:** 

14 5/16" W x 27 7/8" H TOP PLATFORM HEIGHT: 30 1/8"

STEP HEIGHT SPACING: 10"

STEP DEPTH: 7"

STEP & PLATFORM WIDTH: 29 1/8" CLIMB ANGLE: 58°

OVERALL CAPACITY: 500 LBS. **ALUMINUM CONSTRUCTION** HANDRAILS TOUGH BAKED IN POWDER COATED YELLOW FINISH **SPECIAL FEATURES** NONE

| APPROVA                                       | I, THE UNDERSIGNED, AGREE THAT THE PRODUCT AS REPRESENTED SATISFIES DESIGN AND DIMENSION REQUIREMENTS. I ALSO ACKNOWLEDGE MY DUTY TO CONFIRM PRODUCT AND INSTALLATION COMPLIANCE WITH ALL APPLICABLE FEDERAL, STATE AND LOCAL REGULATIONS AND STANDARDS.  UNITS REQUIRING APPROVAL DRAWINGS OR MODIFIED ARE NON-RETURNABLE  [ ] As drawn [ ] As marked |                                        |  |
|-----------------------------------------------|--------------------------------------------------------------------------------------------------------------------------------------------------------------------------------------------------------------------------------------------------------------------------------------------------------------------------------------------------------|----------------------------------------|--|
| L                                             | Signed:                                                                                                                                                                                                                                                                                                                                                | Date:                                  |  |
|                                               | Printed Name:                                                                                                                                                                                                                                                                                                                                          | PON RECEIPT OF SIGNED APPROVAL DRAWING |  |
| DISTRIBUTOR'S NAME:  P.O.# ,,                 |                                                                                                                                                                                                                                                                                                                                                        |                                        |  |
| ١,,                                           |                                                                                                                                                                                                                                                                                                                                                        | STUDING X                              |  |
| VESTIL MANUFACTURING W.O.# X                  |                                                                                                                                                                                                                                                                                                                                                        |                                        |  |
| DRAWN BY: T. HARKRADER DATE: 8/25/21 SALES: X |                                                                                                                                                                                                                                                                                                                                                        |                                        |  |
| REFERENCE: X SCALE: 1:24 FILE NAME:           |                                                                                                                                                                                                                                                                                                                                                        |                                        |  |
| QUOI                                          | ED LEAD TIME: X                                                                                                                                                                                                                                                                                                                                        | QUOTE # 44-007-769                     |  |