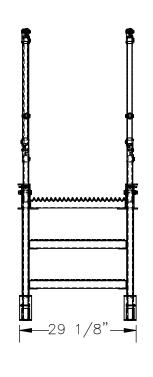

## **STANDARD FEATURES:**

MODEL NUMBER: COL-AL-3-26-14

**OVERALL SIZE** 

29 1/8" W x 56" L x 72 15/16" H

**CLEARANCE SPAN:** 

14 5/16" W x 27 7/8" H TOP PLATFORM HEIGHT: 30 1/8"

STEP HEIGHT SPACING: 10"

STEP DEPTH: 7"

STEP & PLATFORM WIDTH: 29 1/8" CLIMB ANGLE: 58°

OVERALL CAPACITY: 500 LBS. **ALUMINUM CONSTRUCTION** HANDRAILS TOUGH BAKED IN POWDER COATED YELLOW FINISH **SPECIAL FEATURES** NONE

| APPROVA                                       | I, THE UNDERSIGNED, AGREE THAT THE PRODUCT AS REPRESENTED SATISFIES DESIGN AND DIMENSION REQUIREMENTS. I ALSO ACKNOWLEDGE MY DUTY TO CONFIRM PRODUCT AND INSTALLATION COMPLIANCE WITH ALL APPLICABLE FEDERAL, STATE AND LOCAL REGULATIONS AND STANDARDS.  UNITS REQUIRING APPROVAL DRAWINGS OR MODIFIED ARE NON-RETURNABLE  [ ] As drawn [ ] As marked |                                        |  |
|-----------------------------------------------|--------------------------------------------------------------------------------------------------------------------------------------------------------------------------------------------------------------------------------------------------------------------------------------------------------------------------------------------------------|----------------------------------------|--|
| L                                             | Signed:                                                                                                                                                                                                                                                                                                                                                | Date:                                  |  |
|                                               | Printed Name:                                                                                                                                                                                                                                                                                                                                          | PON RECEIPT OF SIGNED APPROVAL DRAWING |  |
| DISTRIBUTOR'S NAME:  P.O.# ,,                 |                                                                                                                                                                                                                                                                                                                                                        |                                        |  |
| ١,,                                           |                                                                                                                                                                                                                                                                                                                                                        | STUDING X                              |  |
| VESTIL MANUFACTURING W.O.# X                  |                                                                                                                                                                                                                                                                                                                                                        |                                        |  |
| DRAWN BY: T. HARKRADER DATE: 8/25/21 SALES: X |                                                                                                                                                                                                                                                                                                                                                        |                                        |  |
| REFERENCE: X SCALE: 1:24 FILE NAME:           |                                                                                                                                                                                                                                                                                                                                                        |                                        |  |
| QUOI                                          | ED LEAD TIME: X                                                                                                                                                                                                                                                                                                                                        | QUOTE # 44-007-769                     |  |