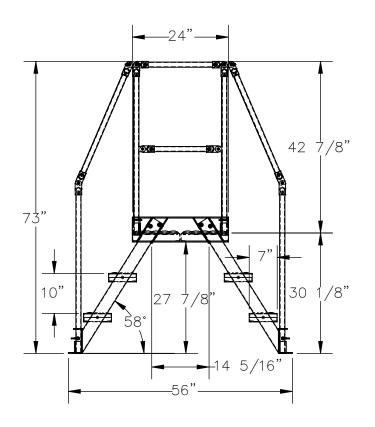

## **STANDARD FEATURES:**

MODEL NUMBER: COL-AL-3-26-14

**OVERALL SIZE** 

29 1/8" W x 56" L x 72 15/16" H

**CLEARANCE SPAN:** 

14 5/16" W x 27 7/8" H TOP PLATFORM HEIGHT: 30 1/8"

STEP HEIGHT SPACING: 10"

STEP DEPTH: 7"

STEP & PLATFORM WIDTH: 29 1/8" CLIMB ANGLE: 58°

OVERALL CAPACITY: 500 LBS. **ALUMINUM CONSTRUCTION** HANDRAILS TOUGH BAKED IN POWDER COATED YELLOW FINISH **SPECIAL FEATURES** NONE

| APPROVA                                       | I, THE UNDERSIGNED, AGREE THAT THE PRODUCT AS REPRESENTED SATISFIES DESIGN AND DIMENSION REQUIREMENTS. I ALSO ACKNOWLEDGE MY DUTY TO CONFIRM PRODUCT AND INSTALLATION COMPLIANCE WITH ALL APPLICABLE FEDERAL, STATE AND LOCAL REGULATIONS AND STANDARDS.  UNITS REQUIRING APPROVAL DRAWINGS OR MODIFIED ARE NON-RETURNABLE  [ ] As drawn [ ] As marked |                                        |  |
|-----------------------------------------------|--------------------------------------------------------------------------------------------------------------------------------------------------------------------------------------------------------------------------------------------------------------------------------------------------------------------------------------------------------|----------------------------------------|--|
| L                                             | Signed:                                                                                                                                                                                                                                                                                                                                                | Date:                                  |  |
|                                               | Printed Name:                                                                                                                                                                                                                                                                                                                                          | PON RECEIPT OF SIGNED APPROVAL DRAWING |  |
| DISTRIBUTOR'S NAME:  P.O.# ,,                 |                                                                                                                                                                                                                                                                                                                                                        |                                        |  |
| ١,,                                           |                                                                                                                                                                                                                                                                                                                                                        | STUDING X                              |  |
| VESTIL MANUFACTURING W.O.# X                  |                                                                                                                                                                                                                                                                                                                                                        |                                        |  |
| DRAWN BY: T. HARKRADER DATE: 8/25/21 SALES: X |                                                                                                                                                                                                                                                                                                                                                        |                                        |  |
| REFERENCE: X SCALE: 1:24 FILE NAME:           |                                                                                                                                                                                                                                                                                                                                                        |                                        |  |
| QUOI                                          | ED LEAD TIME: X                                                                                                                                                                                                                                                                                                                                        | QUOTE # 44-007-769                     |  |