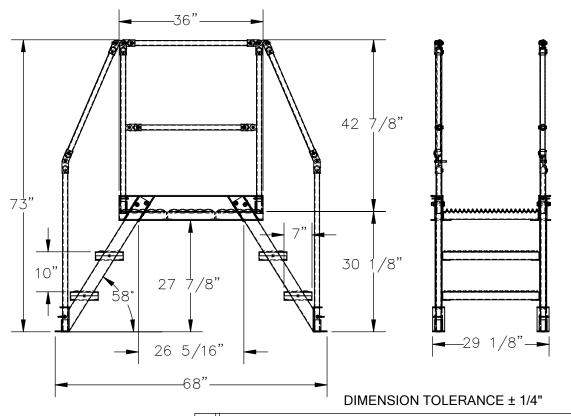

## **STANDARD FEATURES:**

MODEL NUMBER: COL-AL-3-26-23 OVERALL SIZE

29 1/8" W x 68" L x 72 15/16" H CLEARANCE SPAN:

26 5/16" W x 27 7/8" H TOP PLATFORM HEIGHT: 30 1/8"

STEP HEIGHT SPACING: 10"

STEP DEPTH: 7"

STEP & PLATFORM WIDTH: 29 1/8"

CLIMB ANGLE: 58°

OVERALL CAPACITY: 500 LBS. **ALUMINUM CONSTRUCTION** HANDRAILS TOUGH BAKED IN POWDER COATED YELLOW FINISH SPECIAL FEATURES NONE

| APPROVA      | I, THE UNDERSIGNED, AGREE THAT THE PRODUCT AS REPRESENTED SATISFIES DESIGN AND DIMENSION REQUIREMENTS. I ALSO ACKNOWLEDGE MY DUTY TO CONFIRM PRODUCT AND INSTALLATION COMPLIANCE WITH ALL APPLICABLE FEDERAL, STATE AND LOCAL REGULATIONS AND STANDARDS.  UNITS REQUIRING APPROVAL DRAWINGS OR MODIFIED ARE NON-RETURNABLE  [] As drawn [] As marked |           |              |                  |
|--------------|------------------------------------------------------------------------------------------------------------------------------------------------------------------------------------------------------------------------------------------------------------------------------------------------------------------------------------------------------|-----------|--------------|------------------|
| L            | Signed:                                                                                                                                                                                                                                                                                                                                              |           |              | _Date:           |
|              | Printed Name:  LEAD TIME WILL START UP                                                                                                                                                                                                                                                                                                               | PON RECEI | PT OF SIGNED | APPROVAL DRAWING |
| DISTR        | BUTOR'S NAME:                                                                                                                                                                                                                                                                                                                                        |           |              | P.O.# X          |
| V            | ESTIL MANUFAC                                                                                                                                                                                                                                                                                                                                        | TURING    |              | W.O.# X          |
| DRAV         | VN BY: T. HARKRADER                                                                                                                                                                                                                                                                                                                                  | 8/25/21   |              | SALES: X         |
| REFERENCE: X |                                                                                                                                                                                                                                                                                                                                                      |           | SCALE: 1:24  | FILE NAME:       |
| QUOI         | TED LEAD TIME: X                                                                                                                                                                                                                                                                                                                                     | QUOTE #   | 1            | 44-007-770       |