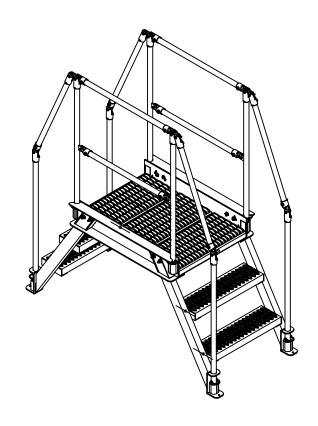

## THREE STEP, ALUMINUM, CROSS OVER - COL-AL-3-26-23 APPROX WEIGHT: 137.04 lbs. DOES NOT INCLUDE WEIGHT OF POWER OR PART \*\*\* ANY ADDITIONS, DELETIONS, OR OMISSIONS MUST BE CORRECTED ON THIS DRAWING AS THIS DRAWING WILL BE CONSIDERED ALL INCLUSIVE \*\*\*

## **STANDARD FEATURES:**

MODEL NUMBER: COL-AL-3-26-23 OVERALL SIZE

29 1/8" W x 68" L x 72 15/16" H CLEARANCE SPAN:

26 5/16" W x 27 7/8" H TOP PLATFORM HEIGHT: 30 1/8"

STEP HEIGHT SPACING: 10"

STEP DEPTH: 7"

STEP & PLATFORM WIDTH: 29 1/8"

CLIMB ANGLE: 58°

OVERALL CAPACITY: 500 LBS. **ALUMINUM CONSTRUCTION** HANDRAILS TOUGH BAKED IN POWDER COATED YELLOW FINISH SPECIAL FEATURES NONE

| APPROVA      | I, THE UNDERSIGNED, AGREE THAT THE PRODUCT AS REPRESENTED SATISFIES DESIGN AND DIMENSION REQUIREMENTS. I ALSO ACKNOWLEDGE MY DUTY TO CONFIRM PRODUCT AND INSTALLATION COMPLIANCE WITH ALL APPLICABLE FEDERAL, STATE AND LOCAL REGULATIONS AND STANDARDS.  UNITS REQUIRING APPROVAL DRAWINGS OR MODIFIED ARE NON-RETURNABLE  [] As drawn [] As marked |           |              |                  |
|--------------|------------------------------------------------------------------------------------------------------------------------------------------------------------------------------------------------------------------------------------------------------------------------------------------------------------------------------------------------------|-----------|--------------|------------------|
| L            | Signed:                                                                                                                                                                                                                                                                                                                                              |           |              | _Date:           |
|              | Printed Name:  LEAD TIME WILL START UP                                                                                                                                                                                                                                                                                                               | PON RECEI | PT OF SIGNED | APPROVAL DRAWING |
| DISTR        | BUTOR'S NAME:                                                                                                                                                                                                                                                                                                                                        |           |              | P.O.# X          |
| V            | ESTIL MANUFAC                                                                                                                                                                                                                                                                                                                                        | TURING    |              | W.O.# X          |
| DRAV         | VN BY: T. HARKRADER                                                                                                                                                                                                                                                                                                                                  | 8/25/21   |              | SALES: X         |
| REFERENCE: X |                                                                                                                                                                                                                                                                                                                                                      |           | SCALE: 1:24  | FILE NAME:       |
| QUOI         | TED LEAD TIME: X                                                                                                                                                                                                                                                                                                                                     | QUOTE #   | 1            | 44-007-770       |