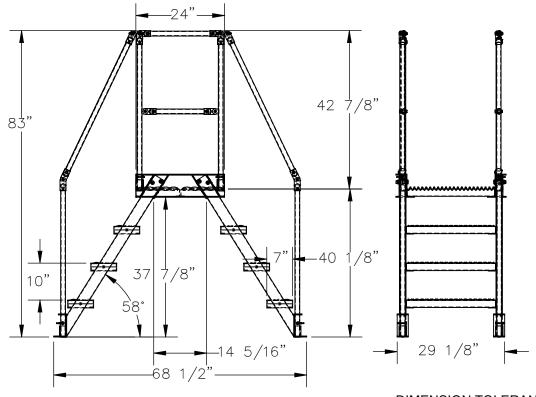

## **STANDARD FEATURES:**

MODEL NUMBER: COL-AL-4-36-14

**OVERALL SIZE** 

29 1/8" W x 68 1/2" L x 82 15/16" H CLEARANCE SPAN:

14 5/16" W x 37 7/8" H

TOP PLATFORM HEIGHT: 40 1/8"

STEP HEIGHT SPACING: 10"

STEP DEPTH: 7"

STEP & PLATFORM WIDTH: 29 1/8"

CLIMB ANGLE: 58°

OVERALL CAPACITY: 500 LBS. **ALUMINUM CONSTRUCTION** HANDRAILS TOUGH BAKED IN POWDER COATED YELLOW FINISH **SPECIAL FEATURES:** NONE

| APPROVA                  | COMPLIANCE WITH<br>AND LOCAL REC<br>UNITS REQUIRIN<br>MODIFIED | ISFIES DESIGN<br>LSO ACKNOW<br>ODUCT AND IN<br>ALL APPLICAN<br>GULATIONS AN<br>IG APPROVA | AND DIMENSION LEDGE MY DUTY TO ISTALLATION BLE FEDERAL, STATE ID STANDARDS. AL DRAWINGS OR ETURNABLE |
|--------------------------|----------------------------------------------------------------|-------------------------------------------------------------------------------------------|------------------------------------------------------------------------------------------------------|
| L                        | Signed:                                                        |                                                                                           | Date:                                                                                                |
|                          | Printed Name:<br>LEAD TIME WILL START UP                       | PON RECEIPT OF                                                                            | SIGNED APPROVAL DRAWING                                                                              |
| DISTRIBUTOR'S NAME:      |                                                                |                                                                                           | P.O.# X                                                                                              |
| VESTIL MANUFACTURING     |                                                                |                                                                                           | W.O.# X                                                                                              |
| DRAV                     | <sup>VN BY:</sup> T. HARKRADER                                 | DATE: 8/25/21                                                                             | SALES: X                                                                                             |
| REFERENCE: X SCALE: 1:32 |                                                                |                                                                                           | LE: 1:32 FILE NAME:                                                                                  |
| QUOI                     | TED LEAD TIME: X                                               | QUOTE #                                                                                   | 44-007-773                                                                                           |

## DIMENSION TOLERANCE ± 1/4"