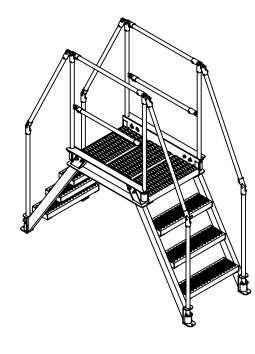

FOUR STEP, ALUMINUM, CROSS OVER - COL-AL-4-36-23 APPROX WEIGHT: 152.88 lbs. \*\*\* ANY ADDITIONS, DELETIONS, OR OMISSIONS MUST BE CORRECTED ON THIS DRAWING AS THIS DRAWING WILL BE CONSIDERED ALL INCLUSIVE \*\*\*

DOES NOT INCLUDE WEIGHT OF POWER OR PACKAGING!!!

44-007-774

ALL GRAPHICS PROVIDED ARE FOR REFERENCE ONLY. IF CERTAIN DIMENSIONS ARE CRITICAL PLEASE VERIFY THOSE DIMENSIONS WITH YOUR SALESPERSON

1

| <b>⊸</b> 36 <sup>°</sup> ►        |                                                                                                                                                                                                                           |                                                                                     |
|-----------------------------------|---------------------------------------------------------------------------------------------------------------------------------------------------------------------------------------------------------------------------|-------------------------------------------------------------------------------------|
| 83"                               | 42 7/8"                                                                                                                                                                                                                   |                                                                                     |
| 10"<br>58°<br>26 5/16"<br>80 1/2" | $7^{"}$ $40^{1/8"}$ $29^{1/8"}$ $29^{1/8"}$                                                                                                                                                                               | //"                                                                                 |
| SPECIAL FEATURES:<br>NONE         | A<br>P<br>P<br>R<br>CONFIRM PRODUCT AND INSTALLATIO<br>COMPLIANCE WITH ALL APPLICABLE FEDERA<br>AND LOCAL REGULATIONS AND STANDA<br>UNITS REQUIRING APPROVAL DRAW<br>MODIFIED ARE NON-RETURNAL<br>[] As drawn [] As marke | UCT AS<br>VSION<br>DUTY TO<br>N<br>L, STATE<br>RDS.<br><b>/INGS OR<br/>BLE</b><br>d |
|                                   | L Signed:Da                                                                                                                                                                                                               | te:                                                                                 |
|                                   | Printed Name:                                                                                                                                                                                                             | RUVAL DRAINING                                                                      |
|                                   | DISTRIBUTOR'S NAME: P.O.#                                                                                                                                                                                                 | <sup>±</sup> X                                                                      |
|                                   | VESTIL MANUFACTURING                                                                                                                                                                                                      | # X                                                                                 |
|                                   | DRAWN BY: T. HARKRADER DATE: 8/25/21                                                                                                                                                                                      | S: X                                                                                |
|                                   | REFERENCE: V SCALE: 1:32 FILE N                                                                                                                                                                                           | IAME:                                                                               |

QUOTED LEAD TIME: X

QUOTE # Х

**STANDARD FEATURES:** MODEL NUMBER: COL-AL-4-36-23 **OVERALL SIZE** 29 <u>1/8</u>"W x 80 1/2"L x 83"H CLEARANCE SPAN: 26 5/16"W x 37 7/8"H **TOP PLATFORM HEIGHT: 40 1/8"** STEP HEIGHT SPACING: 10" STEP DEPTH: 7" STEP & PLATFORM WIDTH: 29 1/8" CLIMB ANGLE: 58° OVERALL CAPACITY: 500 LBS. ALUMINUM CONSTRUCTION HANDRAILS TOUGH BAKED IN POWDER COATED YELLOW FINISH