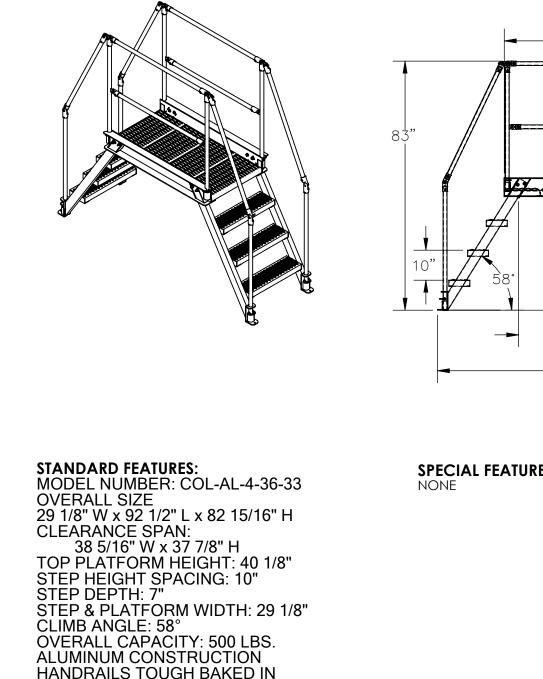

FOUR STEP, ALUMINUM, CROSS OVER - COL-AL-4-36-33 APPROX WEIGHT: 170.58 lbs. \*\*\* ANY ADDITIONS, DELETIONS, OR OMISSIONS MUST BE CORRECTED ON THIS DRAWING AS THIS DRAWING WILL BE CONSIDERED ALL INCLUSIVE \*\*\*

| 48″         | -                                                                                        |                                                                                                                               |                                                                                                                                                 |                                                                                                                   |
|-------------|------------------------------------------------------------------------------------------|-------------------------------------------------------------------------------------------------------------------------------|-------------------------------------------------------------------------------------------------------------------------------------------------|-------------------------------------------------------------------------------------------------------------------|
|             |                                                                                          | 42 7/8"                                                                                                                       |                                                                                                                                                 |                                                                                                                   |
| 37 7/8"<br> |                                                                                          | - 7"<br>40 1/8"                                                                                                               |                                                                                                                                                 | /8" <b>-</b>                                                                                                      |
| 92 1/2"-    |                                                                                          |                                                                                                                               | IENSION TOLERAI                                                                                                                                 |                                                                                                                   |
| URES:       | A<br>P<br>R<br>O<br>V<br>A                                                               | I, THE UNDERSIGNE<br>REPRESENTED SAT<br>REQUIREMENTS. I A<br>CONFIRM PR<br>COMPLIANCE WITH<br>AND LOCAL REC<br>UNITS REQUIRIN | d, agree that th<br>Tisfies design and<br>LSO acknowled<br>Oduct and Insta<br>I all applicable<br>Gulations and S<br>IG APPROVAL<br>ARE NON-RET | E PRODUCT AS<br>D DIMENSION<br>GE MY DUTY TO<br>ALLATION<br>FEDERAL, STATE<br>TANDARDS.<br>DRAWINGS OR<br>URNABLE |
|             |                                                                                          | Signed:                                                                                                                       |                                                                                                                                                 | Date:                                                                                                             |
|             |                                                                                          | Printed Name:                                                                                                                 |                                                                                                                                                 |                                                                                                                   |
|             | LEAD TIME WILL START UPON RECEIPT OF SIGNED APPROVAL DRAWING   DISTRIBUTOR'S NAME: P.O.# |                                                                                                                               |                                                                                                                                                 |                                                                                                                   |
|             | VE                                                                                       | VESTIL MANUFACTURING                                                                                                          |                                                                                                                                                 |                                                                                                                   |
|             | DRAW                                                                                     |                                                                                                                               | SALES: X                                                                                                                                        |                                                                                                                   |
|             | REFERE                                                                                   | <sup>INCE:</sup> X                                                                                                            | SCALE: 1                                                                                                                                        | :32 <sup>FILE NAME:</sup>                                                                                         |
|             |                                                                                          | ED LEAD TIME: X                                                                                                               | QUOTE #                                                                                                                                         | 44-007-775                                                                                                        |