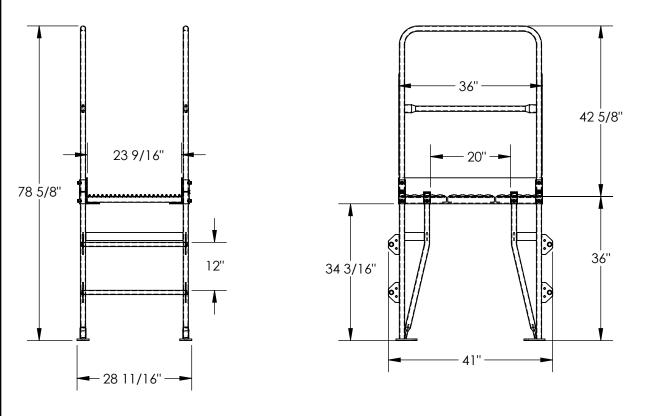

## STANDARD FEATURES

MODEL NUMBER IS COLV-3-34-20 **OVERALL SIZE IS** 28 11/16"W x 41" L x 78 5/8" H CLEARANCE SPAN IS 20" x 34 3/16" **TOP PLATFORM HEIGHT IS 36"** STEP HEIGHT SPACING IS 12" STEP & PLATFORM WIDTH IS 23 9/16" HANDRAIL HEIGHT IS 42 5/8" PLATFORM LENGTH IS 36"

ALL PLATFORM STEPS ARE SERRATED STEEL TOP HALF OF STEPS COVERED IN GRIP MATERIAL

KNOCK DOWN HANDRAILING (UNIT SHIPS KNOCKED DOWN, ASSEMBLY REQUIRED) **UNIFORM CAPACITY IS 500 LBS** 

TOUGH BAKED IN POWDER COATED YELLOW FINISH

NONE

NOTE

UNIT MUST BE ANCHORED TO THE FLOOR!!! Ø9/16" MOUNTING HOLES 4 TOTAL MOUNTING HOLES PER STANDARD UNIT 1 MOUNTING HOLE PER CORNER **BRACKET** 