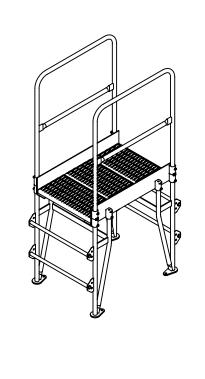

## STANDARD FEATURES

MODEL NUMBER IS COLV-3-34-20 **OVERALL SIZE IS** 28 11/16"W x 41" L x 78 5/8" H CLEARANCE SPAN IS 20" x 34 3/16" **TOP PLATFORM HEIGHT IS 36"** STEP HEIGHT SPACING IS 12" STEP & PLATFORM WIDTH IS 23 9/16" HANDRAIL HEIGHT IS 42 5/8" PLATFORM LENGTH IS 36"

ALL PLATFORM STEPS ARE SERRATED STEEL TOP HALF OF STEPS COVERED IN GRIP MATERIAL

KNOCK DOWN HANDRAILING (UNIT SHIPS KNOCKED DOWN, ASSEMBLY REQUIRED) **UNIFORM CAPACITY IS 500 LBS** 

TOUGH BAKED IN POWDER COATED YELLOW FINISH