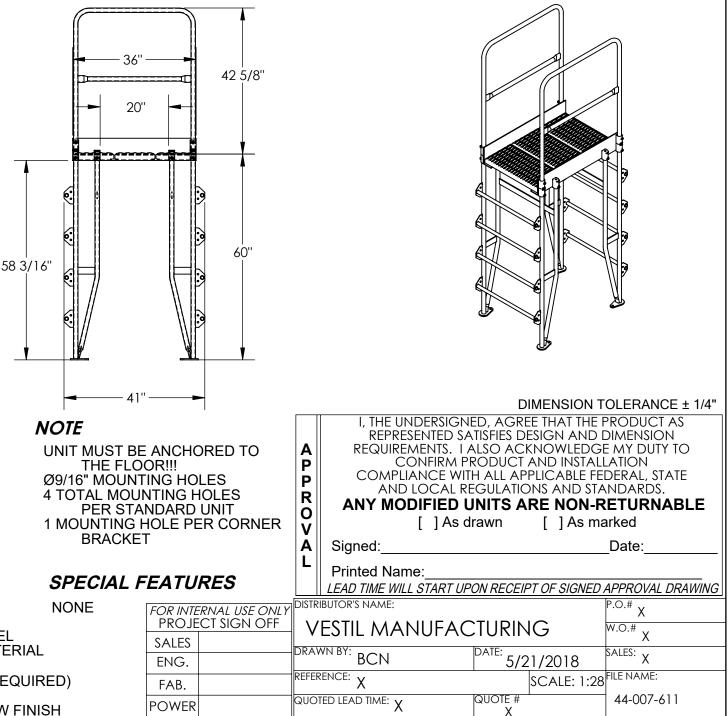

## STANDARD FEATURES

MODEL NUMBER IS COLV-5-58-20 **OVERALL SIZE IS** 28 11/16"W x 41" L x 102 5/8" H CLEARANCE SPAN IS 20" x 58 3/16" **TOP PLATFORM HEIGHT IS 60"** STEP HEIGHT SPACING IS 12" STEP & PLATFORM WIDTH IS 23 9/16" HANDRAIL HEIGHT IS 42 5/8" PLATFORM LENGTH IS 36" ALL PLATFORM STEPS ARE SERRATED STEEL TOP HALF OF STEPS COVERED IN GRIP MATERIAL KNOCK DOWN HANDRAILING (UNIT SHIPS KNOCKED DOWN, ASSEMBLY REQUIRED) **UNIFORM CAPACITY IS 500 LBS** TOUGH BAKED IN POWDER COATED YELLOW FINISH