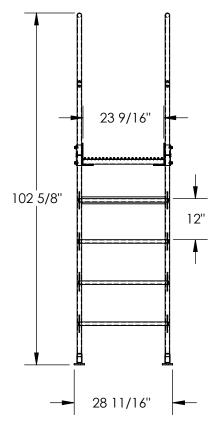

## STANDARD FEATURES

MODEL NUMBER IS COLV-5-58-20 **OVERALL SIZE IS** 28 11/16"W x 41" L x 102 5/8" H CLEARANCE SPAN IS 20" x 58 3/16" **TOP PLATFORM HEIGHT IS 60"** STEP HEIGHT SPACING IS 12" STEP & PLATFORM WIDTH IS 23 9/16" HANDRAIL HEIGHT IS 42 5/8" PLATFORM LENGTH IS 36" ALL PLATFORM STEPS ARE SERRATED STEEL TOP HALF OF STEPS COVERED IN GRIP MATERIAL KNOCK DOWN HANDRAILING (UNIT SHIPS KNOCKED DOWN, ASSEMBLY REQUIRED) **UNIFORM CAPACITY IS 500 LBS** TOUGH BAKED IN POWDER COATED YELLOW FINISH