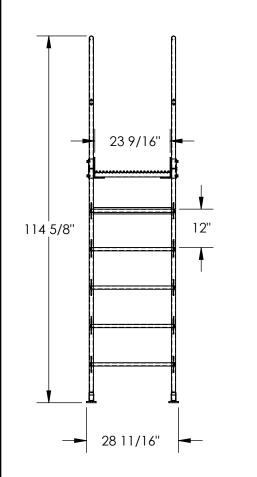

### STANDARD FEATURES

**OVERALL SIZE IS** 

MODEL NUMBER IS COLV-6-70-8

28 11/16"W x 29" L x 114 5/8" H CLEARANCE SPAN IS 8" x 70 3/16" **TOP PLATFORM HEIGHT IS 72"** STEP HEIGHT SPACING IS 12" STEP & PLATFORM WIDTH IS 23 9/16" HANDRAIL HEIGHT IS 42 5/8" PLATFORM LENGTH IS 24" ALL PLATFORM STEPS ARE SERRATED STEEL TOP HALF OF STEPS COVERED IN GRIP MATERIAL KNOCK DOWN HANDRAILING (UNIT SHIPS KNOCKED DOWN, ASSEMBLY REQUIRED) **UNIFORM CAPACITY IS 500 LBS** 