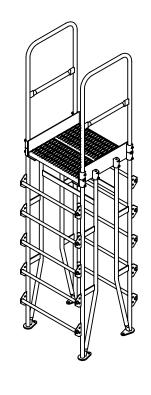

### STANDARD FEATURES

**OVERALL SIZE IS** 

MODEL NUMBER IS COLV-6-70-8

28 11/16"W x 29" L x 114 5/8" H CLEARANCE SPAN IS 8" x 70 3/16" **TOP PLATFORM HEIGHT IS 72"** STEP HEIGHT SPACING IS 12" STEP & PLATFORM WIDTH IS 23 9/16" HANDRAIL HEIGHT IS 42 5/8" PLATFORM LENGTH IS 24" ALL PLATFORM STEPS ARE SERRATED STEEL TOP HALF OF STEPS COVERED IN GRIP MATERIAL KNOCK DOWN HANDRAILING (UNIT SHIPS KNOCKED DOWN, ASSEMBLY REQUIRED) **UNIFORM CAPACITY IS 500 LBS** 