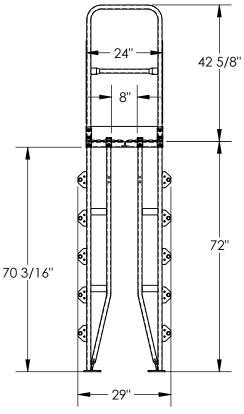

### STANDARD FEATURES

**OVERALL SIZE IS** 

MODEL NUMBER IS COLV-6-70-8

28 11/16"W x 29" L x 114 5/8" H CLEARANCE SPAN IS 8" x 70 3/16" **TOP PLATFORM HEIGHT IS 72"** STEP HEIGHT SPACING IS 12" STEP & PLATFORM WIDTH IS 23 9/16" HANDRAIL HEIGHT IS 42 5/8" PLATFORM LENGTH IS 24" ALL PLATFORM STEPS ARE SERRATED STEEL TOP HALF OF STEPS COVERED IN GRIP MATERIAL KNOCK DOWN HANDRAILING (UNIT SHIPS KNOCKED DOWN, ASSEMBLY REQUIRED) **UNIFORM CAPACITY IS 500 LBS** 