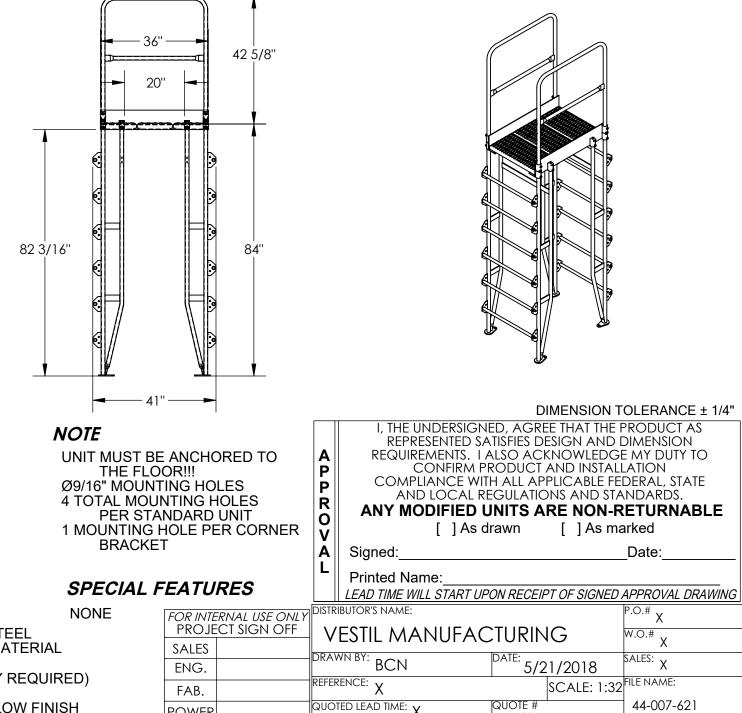

## STANDARD FEATURES

MODEL NUMBER IS COLV-7-82-20 **OVERALL SIZE IS** 28 11/16"W x 41" L x 126 5/8" H CLEARANCE SPAN IS 20" x 82 3/16" **TOP PLATFORM HEIGHT IS 84"** STEP HEIGHT SPACING IS 12" STEP & PLATFORM WIDTH IS 23 9/16" HANDRAIL HEIGHT IS 42 5/8" PLATFORM LENGTH IS 36" ALL PLATFORM STEPS ARE SERRATED STEEL TOP HALF OF STEPS COVERED IN GRIP MATERIAL KNOCK DOWN HANDRAILING (UNIT SHIPS KNOCKED DOWN, ASSEMBLY REQUIRED) **ÙNIFORM CAPACITY IS 500 LBS** TOUGH BAKED IN POWDER COATED YELLOW FINISH