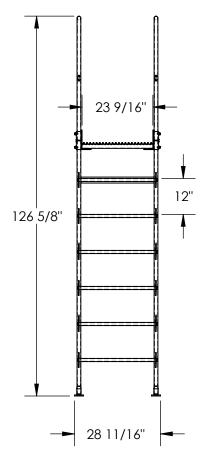

## STANDARD FEATURES

MODEL NUMBER IS COLV-7-82-20 **OVERALL SIZE IS** 28 11/16"W x 41" L x 126 5/8" H CLEARANCE SPAN IS 20" x 82 3/16" **TOP PLATFORM HEIGHT IS 84"** STEP HEIGHT SPACING IS 12" STEP & PLATFORM WIDTH IS 23 9/16" HANDRAIL HEIGHT IS 42 5/8" PLATFORM LENGTH IS 36" ALL PLATFORM STEPS ARE SERRATED STEEL TOP HALF OF STEPS COVERED IN GRIP MATERIAL KNOCK DOWN HANDRAILING (UNIT SHIPS KNOCKED DOWN, ASSEMBLY REQUIRED) **ÙNIFORM CAPACITY IS 500 LBS** TOUGH BAKED IN POWDER COATED YELLOW FINISH