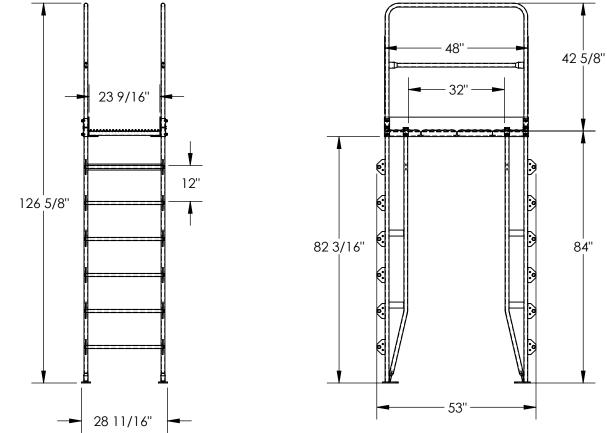

V

Α

QUOTE #

44-007-622

STANDARD FEATURES MODEL NUMBER IS COLV-7-82-32

**OVERALL SIZE IS** 28 11/16"W x 53" L x 126 5/8" H CLEARANCE SPAN IS 32" x 82 3/16"

TOP PLATFORM HEIGHT IS 84" STEP HEIGHT SPACING IS 12" STEP & PLATFORM WIDTH IS 23 9/16"

HANDRAIL HEIGHT IS 42 5/8" PLATFORM LENGTH IS 48"

ALL PLATFORM STEPS ARE SERRATED STEEL TOP HALF OF STEPS COVERED IN GRIP MATERIAL KNOCK DOWN HANDRAILING

(UNIT SHIPS KNOCKED DOWN, ASSEMBLY REQUIRED) **UNIFORM CAPACITY IS 500 LBS** 