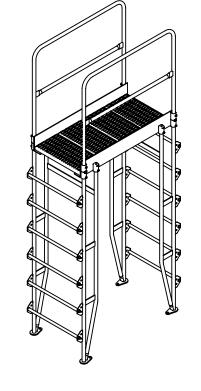

V

Α

QUOTE #

44-007-622

STANDARD FEATURES MODEL NUMBER IS COLV-7-82-32

**OVERALL SIZE IS** 28 11/16"W x 53" L x 126 5/8" H CLEARANCE SPAN IS 32" x 82 3/16"

TOP PLATFORM HEIGHT IS 84" STEP HEIGHT SPACING IS 12" STEP & PLATFORM WIDTH IS 23 9/16"

HANDRAIL HEIGHT IS 42 5/8" PLATFORM LENGTH IS 48"

ALL PLATFORM STEPS ARE SERRATED STEEL TOP HALF OF STEPS COVERED IN GRIP MATERIAL KNOCK DOWN HANDRAILING

(UNIT SHIPS KNOCKED DOWN, ASSEMBLY REQUIRED) **UNIFORM CAPACITY IS 500 LBS** 