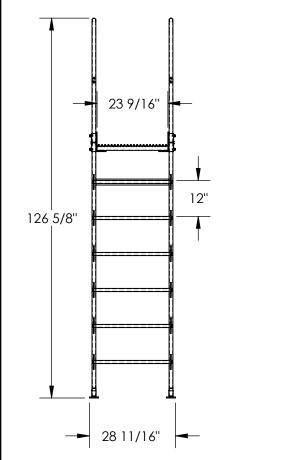

ALL GRAPHICS PROVIDED ARE FOR REFERENCE ONLY. IF CERTAIN DIMENSIONS ARE CRITICAL PLEASE VERIFY THOSE DIMENSIONS WITH YOUR SALESPERSON

STANDARD FEATURES

MODEL NUMBER IS COLV-7-82-8 **OVERALL SIZE IS** 28 11/16"W x 29" L x 126 5/8" H CLEARANCE SPAN IS 8" x 82 3/16" **TOP PLATFORM HEIGHT IS 84"** STEP HEIGHT SPACING IS 12" STEP & PLATFORM WIDTH IS 23 9/16" HANDRAIL HEIGHT IS 42 5/8" PLATFORM LENGTH IS 24" ALL PLATFORM STEPS ARE SERRATED STEEL TOP HALF OF STEPS COVERED IN GRIP MATERIAL KNOCK DOWN HANDRAILING (UNIT SHIPS KNOCKED DOWN, ASSEMBLY REQUIRED)