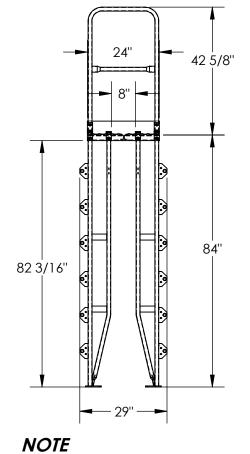

ALL GRAPHICS PROVIDED ARE FOR REFERENCE ONLY. IF CERTAIN DIMENSIONS ARE CRITICAL PLEASE VERIFY THOSE DIMENSIONS WITH YOUR SALESPERSON

STANDARD FEATURES

MODEL NUMBER IS COLV-7-82-8 **OVERALL SIZE IS** 28 11/16"W x 29" L x 126 5/8" H CLEARANCE SPAN IS 8" x 82 3/16" **TOP PLATFORM HEIGHT IS 84"** STEP HEIGHT SPACING IS 12" STEP & PLATFORM WIDTH IS 23 9/16" HANDRAIL HEIGHT IS 42 5/8" PLATFORM LENGTH IS 24" ALL PLATFORM STEPS ARE SERRATED STEEL TOP HALF OF STEPS COVERED IN GRIP MATERIAL KNOCK DOWN HANDRAILING (UNIT SHIPS KNOCKED DOWN, ASSEMBLY REQUIRED)