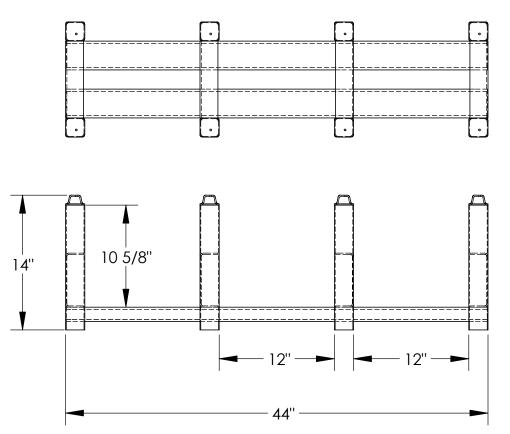

## STANDARD FEATURES

MODEL # - CRAD-25-44
CAPACITY OF EACH- 1,250 LBS.
CAPACITY PER PAIR- 2,500 LBS. (UNITS ARE SOLD EACH)
WIDTH - 12"
LENGTH - 10 5/8"
OVERALL HEIGHT - 14"
INSIDE HEIGTH- 10 5/8"