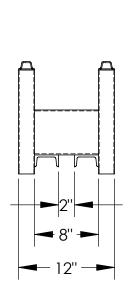

## DIMENSION TOLERANCE ± 1/4"

MODEL # - CRAD-25-58 CAPACITY OF EACH- 1,250 LBS. CAPACITY PER PAIR- 2,500 LBS. (UNITS ARE SOLD EACH) WIDTH - 12" LENGTH - 58" OVERALL HEIGHT - 14" INSIDE HEIGTH- 10 5/8"