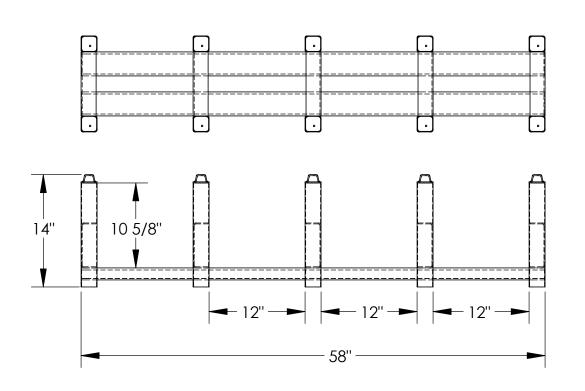

## DIMENSION TOLERANCE ± 1/4"

MODEL # - CRAD-25-58 CAPACITY OF EACH- 1,250 LBS. CAPACITY PER PAIR- 2,500 LBS. (UNITS ARE SOLD EACH) WIDTH - 12" LENGTH - 58" OVERALL HEIGHT - 14" INSIDE HEIGTH- 10 5/8"