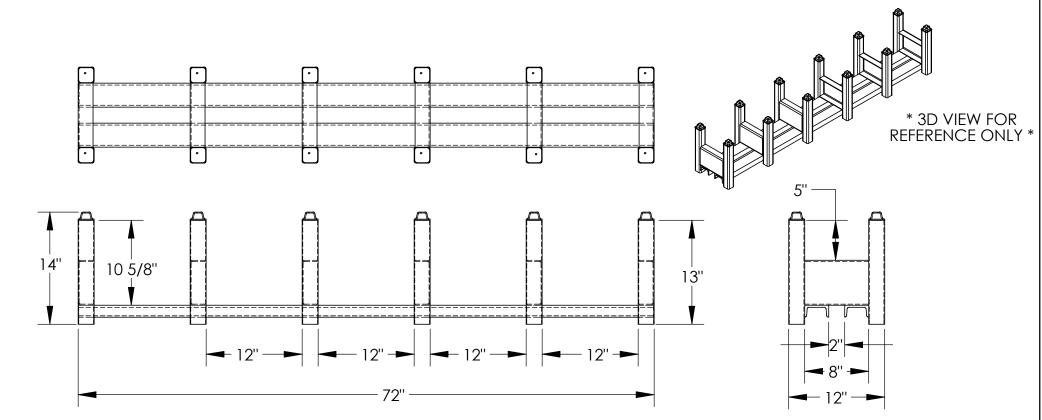

## STACKABLE BAR CRADLE - CRAD-25-72

APPROX WEIGHT: 105.86 lbs.

\*\*\* ANY ADDITIONS, DELETIONS, OR OMISSIONS MUST BE CORRECTED ON THIS DRAWING AS THIS DRAWING WILL BE CONSIDERED ALL INCLUSIVE \*\*\* ALL GRAPHICS PROVIDED ARE FOR REFERENCE ONLY. IF CERTAIN DIMENSIONS ARE CRITICAL PLEASE VERIFY THOSE DIMENSIONS WITH YOUR SALESPERSON

## STANDARD FEATURES

MODEL # - CRAD-25-72 CAPACITY OF EACH- 1,250 LBS. CAPACITY PER PAIR- 2,500 LBS. (UNITS ARE SOLD EACH) WIDTH - 12" LENGTH - 72" **OVERALL HEIGHT - 14"** INSIDE HEIGHT- 10 5/8"

## **SPECIAL FEATURES**

NONE

| DIMENIOLONI | TOLE |      | . 4/41 |
|-------------|------|------|--------|
| DIMENSION   |      | ANCE | + 1/4" |

|   | DIVIDITY TOLD VITOL 2 17 1                    |
|---|-----------------------------------------------|
|   | I, THE UNDERSIGNED, AGREE THAT THE PRODUCT AS |
|   | REPRESENTED SATISFIES DESIGN AND DIMENSION    |
| Α | REQUIREMENTS. I ALSO ACKNOWLEDGE MY DUTY TO   |
| Р | CONFIRM PRODUCT AND INSTALLATION              |
| P | COMPLIANCE WITH ALL APPLICABLE FEDERAL, STATE |
| R | AND LOCAL REGULATIONS AND STANDARDS.          |
| K | ANY MODIFIED UNITS ARE NON-RETURNABLE         |
| 0 |                                               |