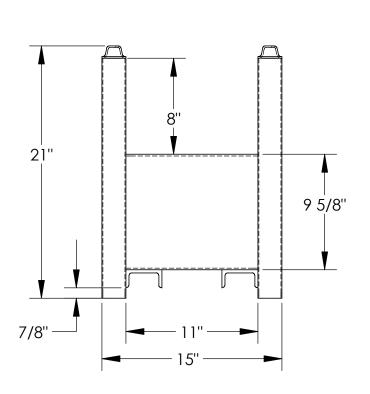

## STANDARD FEATURES

MODEL # - CRAD-56 CAPACITY OF EACH- 2,800 LBS. CAPACITY PER PAIR- 5,600 LBS. (UNITS ARE SOLD EACH) WIDTH - 15" LENGTH - 22" **OVERALL HEIGHT - 21"** INSIDE HEIGTH- 17 5/8"