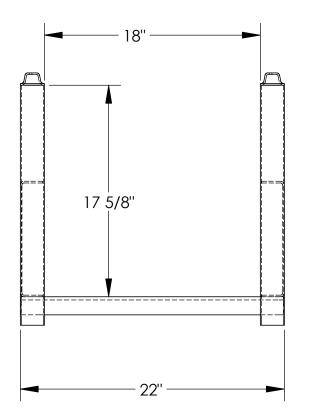

## STANDARD FEATURES

MODEL # - CRAD-56 CAPACITY OF EACH- 2,800 LBS. CAPACITY PER PAIR- 5,600 LBS. (UNITS ARE SOLD EACH) WIDTH - 15" LENGTH - 22" **OVERALL HEIGHT - 21"** INSIDE HEIGTH- 17 5/8"