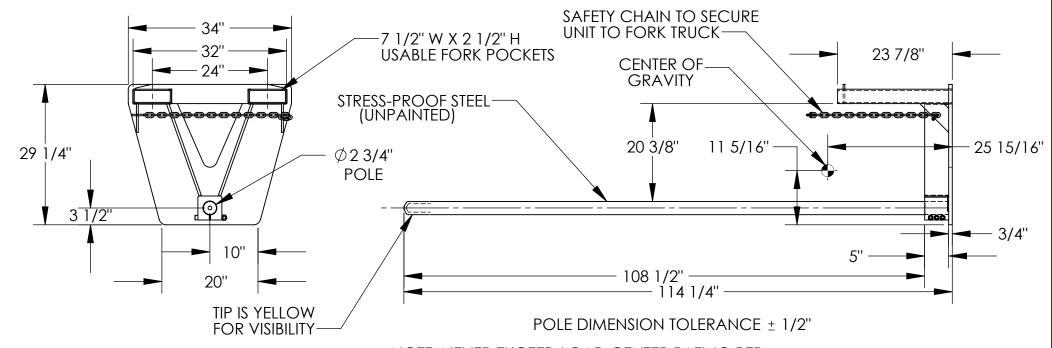

## FORK MOUNTED INVERTED RUG RAM - CRP-108

APPROX WEIGHT: 458.25 lbs. DOES NOT INCLUDE WEIGHT OF POWER OR PACKAGING!!!

\*\*\* ANY ADDITIONS, DELETIONS, OR OMISSIONS MUST BE CORRECTED ON THIS DRAWING AS THIS DRAWING WILL BE CONSIDERED ALL INCLUSIVE \*\*\* ALL GRAPHICS PROVIDED ARE FOR REFERENCE ONLY. IF CERTAIN DIMENSIONS ARE CRITICAL PLEASE VERIFY THOSE DIMENSIONS WITH YOUR SALESPERSON.

HORIZONTAL CENTER OF GRAVITY: 25 15/16" VERTICAL CENTER OF GRAVITY: 11 5/16" LOST LOAD: 458 LBS. (APPROX.)
MINIMUM EFFECTIVE THICKNESS= LESS THAN 1" NOTE: NEVER EXCEED LOAD CENTER RATING PER FORK TRUCK MANUFACTURER'S GUIDELINES. DO NOT USE THIS FORK TRUCK ATTACHMENT IF LOAD WILL EXCEED FORK TRUCK MANUFACTURER'S LOAD CE

STANDARD FEATURES

**MODEL NUMBER: CRP-108** 

CAPACITY: 2,500 LBS. UNIFORM CAPACITY

POLE LENGTH: 108 1/2" POLE DIAMETER: 2 3/4" OVERALL LENGTH: 114 1/4" **OVERALL HEIGHT: 29 1/4" OVERALL WIDTH: 34"** 

FORK POCKETS ARE 7 1/2" W x 2 1/2" H

**USABLE ON 24" FORK CENTERS** 

WITH SAFETY CHAIN TO SECURE TO THE UNIT TO THE MAST OF THE FORK TRUCK **DURABLE LIQUID PAINT BLUE FINISH** 

SPECIAL FEATURES NONE

| NI                                       | ΕK      | RATING.                                                                                                          | DIMENSION TOLERANCE ± 1/4"                                                                                                                                                                                                                   |
|------------------------------------------|---------|------------------------------------------------------------------------------------------------------------------|----------------------------------------------------------------------------------------------------------------------------------------------------------------------------------------------------------------------------------------------|
|                                          | APPRO>4 | REPRESENTED SA<br>REQUIREMENTS. I A<br>CONFIRM PI<br>COMPLIANCE WIT<br>AND LOCAL RE<br>UNITS REQUIRI<br>MODIFIED | ED, AGREE THAT THE PRODUCT AS ATISFIES DESIGN AND DIMENSION ALSO ACKNOWLEDGE MY DUTY TO RODUCT AND INSTALLATION THE ALL APPLICABLE FEDERAL, STATE EGULATIONS AND STANDARDS.  NG APPROVAL DRAWINGS OR DARE NON-RETURNABLE drawn [ ] As marked |
|                                          | L       | Signed:                                                                                                          | Date:                                                                                                                                                                                                                                        |
|                                          |         | Printed Name:                                                                                                    | UPON RECEIPT OF SIGNED APPROVAL DRAWING                                                                                                                                                                                                      |
| DISTRIBUTOR'S NAME:  P.O.# X             |         |                                                                                                                  |                                                                                                                                                                                                                                              |
| VESTIL MANUFACTURING W.O.# X             |         |                                                                                                                  |                                                                                                                                                                                                                                              |
| DR                                       | ?AW     | <sup>N BY:</sup> B.WOOD                                                                                          | DATE: 9/6/2005 SALES: X                                                                                                                                                                                                                      |
| REFERENCE: X SCALE: 1:20 FILE NAME:      |         |                                                                                                                  |                                                                                                                                                                                                                                              |
| QUOTED LEAD TIME: X QUOTE # X 08-007-055 |         |                                                                                                                  |                                                                                                                                                                                                                                              |