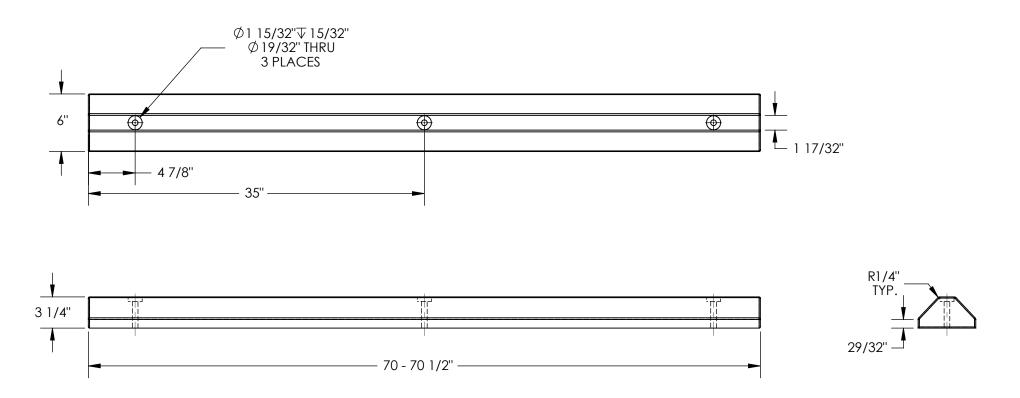

## STANDARD FEATURES

MODEL NUMBER IS: CS-33-G

**OVERALL WIDTH IS: 6"** 

**OVERALL LENGTH IS: 70 - 70 1/2"** 

**OVERALL HEIGHT IS: 3 1/4"** 

MADE FROM 100% RECYCLED PLASTIC

UNIT MAY SHRINK AFTER COOLING

3 PRE-DRILLED MOUNTING HOLES: Ø1 15/32" COUNTERBORED

15/32", TO Ø19/32" THRU

**UNIT IS GRAY** 