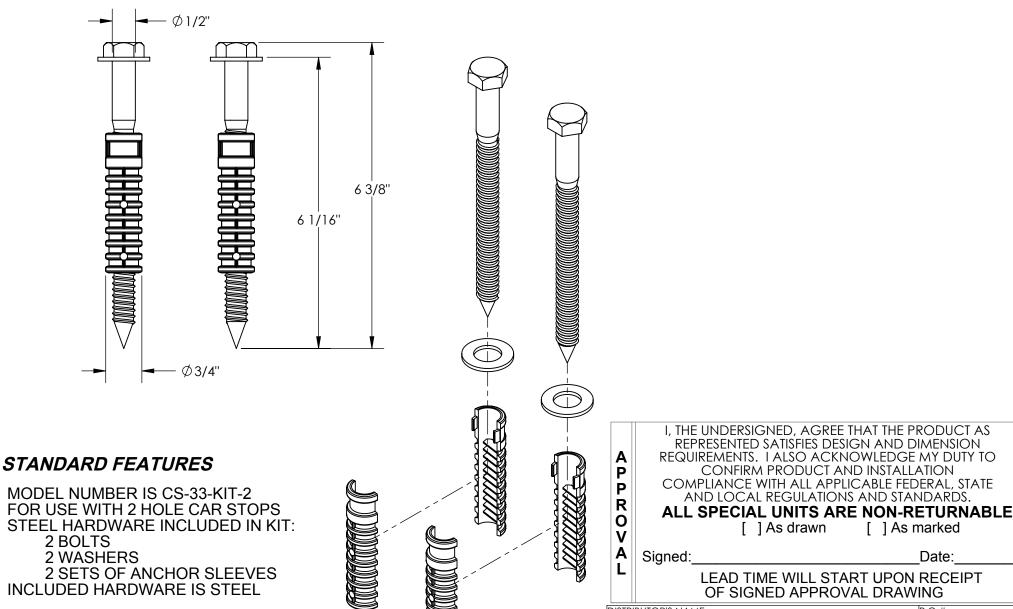

## CONCRETE HARDWARE INSTALLATION KIT - CS-33-KIT-2

APPROX WEIGHT: 0.88 lbs. DOES NOT INCLUDE WEIGHT OF POWER OR PACKAGING!!!

\*\*\* ANY ADDITIONS, DELETIONS, OR OMISSIONS MUST BE CORRECTED ON THIS DRAWING AS THIS DRAWING WILL BE CONSIDERED ALL INCLUSIVE \*\*\* ALL GRAPHICS PROVIDED ARE FOR REFERENCE ONLY. IF CERTAIN DIMENSIONS ARE CRITICAL PLEASE VERIFY THOSE DIMENSIONS WITH YOUR SALESPERSON

SPECIAL FEATURES

NONE

Date: LEAD TIME WILL START UPON RECEIPT OF SIGNED APPROVAL DRAWING DISTRIBUTOR'S NAME: W.O.# X **VESTIL MANUFACTURING** DRAWN BY: TJM SALES: X DATE: 06/15/10 reference: X FILE NAME: SCALE: 1:2 QUOTED LEAD TIME: X 29-007-120 QUOTE #