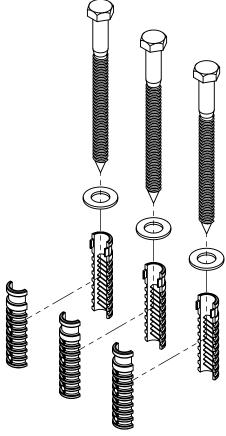

## STANDARD FEATURES

MODEL NUMBER IS CS-33-KIT-3 FOR USE WITH 3 HOLE CAR STOPS STEEL HARDWARE INCLUDED IN KIT:

- 3 BOLTS
- 3 WASHERS
- 3 SETS OF ANCHOR SLEEVES