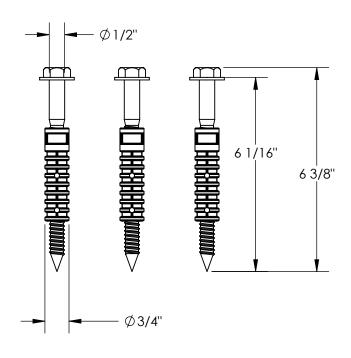

CONCRETE HARDWARE INSTALLATION KIT - CS-33-KIT-3

APPROX WEIGHT: 1.32 lbs.

DOES NOT INCLUDE WEIGHT OF POWER OR PACE

\*\*\* ANY ADDITIONS, DELETIONS, OR OMISSIONS MUST BE CORRECTED ON THIS DRAWING AS THIS DRAWING WILL BE CONSIDERED ALL INCLUSIVE \*\*\* ALL GRAPHICS PROVIDED ARE FOR REFERENCE ONLY. IF CERTAIN DIMENSIONS ARE CRITICAL PLEASE VERIFY THOSE DIMENSIONS WITH YOUR SALESPERSON

## STANDARD FEATURES

MODEL NUMBER IS CS-33-KIT-3 FOR USE WITH 3 HOLE CAR STOPS STEEL HARDWARE INCLUDED IN KIT:

- 3 BOLTS
- 3 WASHERS
- 3 SETS OF ANCHOR SLEEVES