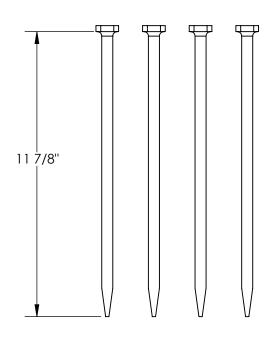

## STANDARD FEATURES

MODEL NUMBER IS CS-AK-4 SPIKE LENGTH IS: 11 7/8" FOR USE WITH 4 HOLE CAR STOPS KIT INCLUDES: 4 SPIKES BUTYL TAPE