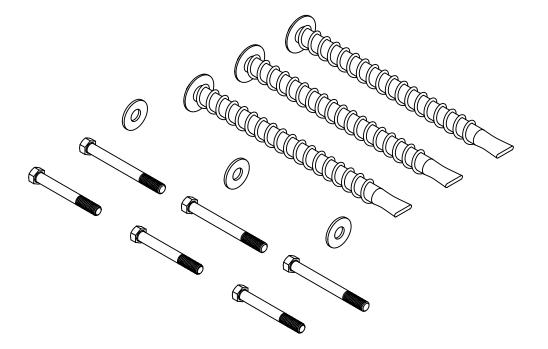

## DIMENSION TOLERANCE ± 1/4"

I, THE UNDERSIGNED, AGREE THAT THE PRODUCT AS MODEL NUMBER IS CS-HD-AK-3 REPRESENTED SATISFIES DESIGN AND DIMENSION FOR USE WITH 3 HOLE CAR STOPS Α REQUIREMENTS. I ALSO ACKNOWLEDGE MY DUTY TO HARDWARE INCLUDED IN KIT: CONFIRM PRODUCT AND INSTALLATION Ρ 3 - HEAVY DUTY ASPHALT ANCHORS W/ BOLT AND WASHER COMPLIANCE WITH ALL APPLICABLE FEDERAL, STATE Ρ 3 - Ø5/16 X 4 1/4" BOLT AND LOCAL REGULATIONS AND STANDARDS. R ANY MODIFIED UNITS ARE NON-RETURNABLE 3 - Ø5/16 X 3 1/2" BOLT 0 3 - 1/2" X 1 3/8" O.D. WASHER [] As drawn ] As marked V Α Signed: Date: Printed Name: LEAD TIME WILL START UPON RECEIPT OF SIGNED APPROVAL DRAWING DISTRIBUTOR'S NAME: P.O.# FOR INTERNAL USE ONLY Х SPECIAL FEATURES W.O.# X **PROJECT SIGN OFF** VESTIL MANUFACTURING SALES NONE SALES: X DRAWN BY: DATE: KGH 11/21/2016 ENG. REFERENCE: X FILE NAME: SCALE: 1:4 FAB. QUOTED LEAD TIME: X 29-007-311 QUOTE # POWER Х