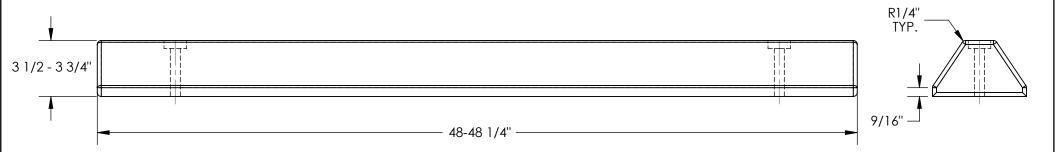

## STANDARD FEATURES

MODEL NUMBER IS CAR STOP, CS-S48-B OVERALL WIDTH IS: 6" OVERALL LENGTH IS:48 - 48 1/4" OVERALL HEIGHT IS: 3 1/2 - 3 3/4" MADE FROM 100% RECYCLED PLASTIC UNIT MAY SHRINK AFTER COOLING 2 PRE-DRILLED MOUNTING HOLES: Ø1 13/32" COUNTERBORED 1/2", TO Ø5/8" THRU UNIT COLOR IS BLUE.