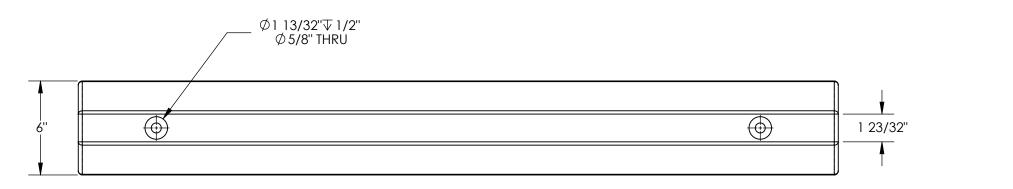

## STANDARD FEATURES

MODEL NUMBER IS CAR STOP, CS-S48-B OVERALL WIDTH IS: 6" OVERALL LENGTH IS:48 - 48 1/4" OVERALL HEIGHT IS: 3 1/2 - 3 3/4" MADE FROM 100% RECYCLED PLASTIC UNIT MAY SHRINK AFTER COOLING 2 PRE-DRILLED MOUNTING HOLES: Ø1 13/32" COUNTERBORED 1/2", TO Ø5/8" THRU UNIT COLOR IS BLUE.