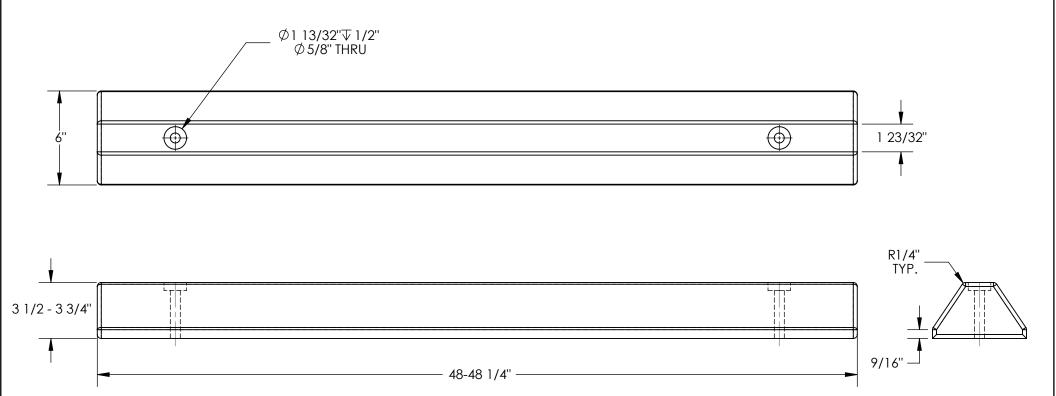

## STANDARD FEATURES

MODEL NUMBER IS CAR STOP, CS-S48-W
OVERALL WIDTH IS: 6"
OVERALL LENGTH IS:48 - 48 1/4"
OVERALL HEIGHT IS: 3 1/2 - 3 3/4"
MADE FROM 100% RECYCLED PLASTIC
UNIT MAY SHRINK AFTER COOLING
2 PRE-DRILLED MOUNTING HOLES: Ø1 13/32" COUNTERBORED
1/2", TO Ø5/8" THRU
UNIT COLOR IS WHITE.