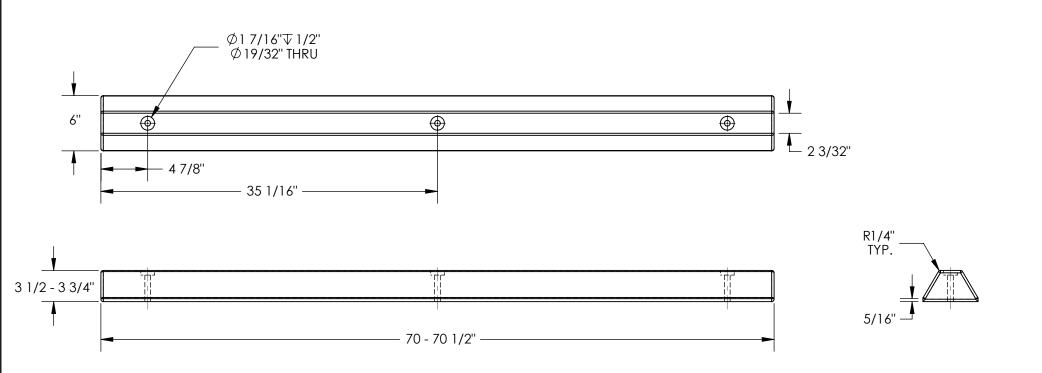

## STANDARD FEATURES

MODEL NUMBER IS CS-S72-B
OVERALL WIDTH IS: 6"
OVERALL LENGTH IS: 70 - 70 1/2"
OVERALL HEIGHT IS: 3 1/2 - 3 3/4"
MADE FROM 100% RECYCLED PLASTIC
UNIT MAY SHRINK AFTER COOLING
3 PRE-DRILLED MOUNTING HOLES: Ø1 7/16" COUNTERBORED
1/2", TO Ø19/32" THRU
UNIT IS BLUE