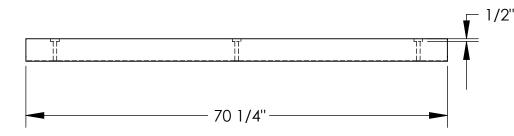

## STANDARD FEATURES

MODEL NUMBER IS: CS-S72-G OVERALL WIDTH IS: 5 13/16" USABLE WIDTH IS: 5 13/16" OVERALL LENGTH IS: 70 1/4" USABLE LENGTH IS: 70 1/4" OVERALL HEIGHT IS: 3 3/4" COUNTERBORE DEPTH IS: 7/16"