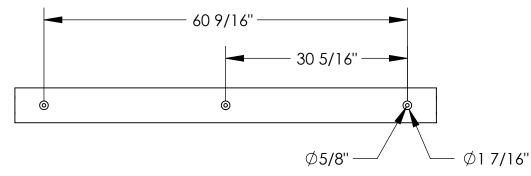

## STANDARD FEATURES

MODEL NUMBER IS: CS-S72-G OVERALL WIDTH IS: 5 13/16" USABLE WIDTH IS: 5 13/16" OVERALL LENGTH IS: 70 1/4" USABLE LENGTH IS: 70 1/4" OVERALL HEIGHT IS: 3 3/4" COUNTERBORE DEPTH IS: 7/16"