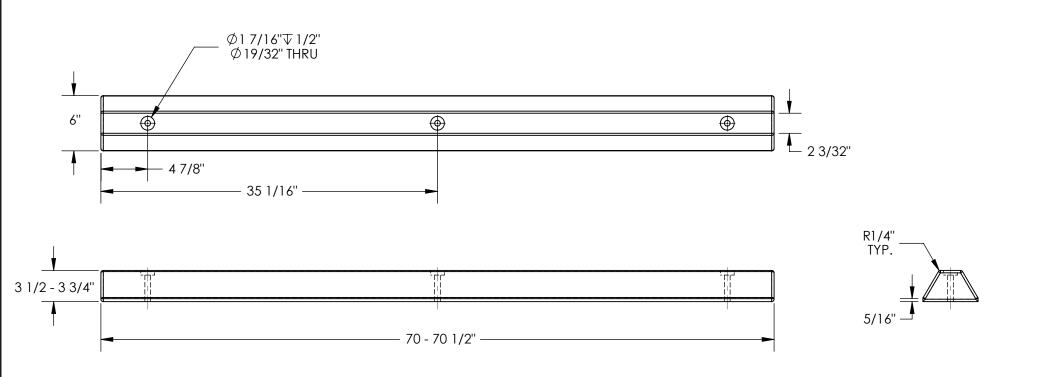

## STANDARD FEATURES

MODEL NUMBER IS CS-S72-W
OVERALL WIDTH IS: 6"
OVERALL LENGTH IS: 70 - 70 1/2"
OVERALL HEIGHT IS: 3 1/2 - 3 3/4"
MADE FROM 100% RECYCLED PLASTIC
UNIT MAY SHRINK AFTER COOLING
3 PRE-DRILLED MOUNTING HOLES: Ø1 7/16" COUNTERBORED
1/2", TO Ø19/32" THRU
UNIT IS WHITE